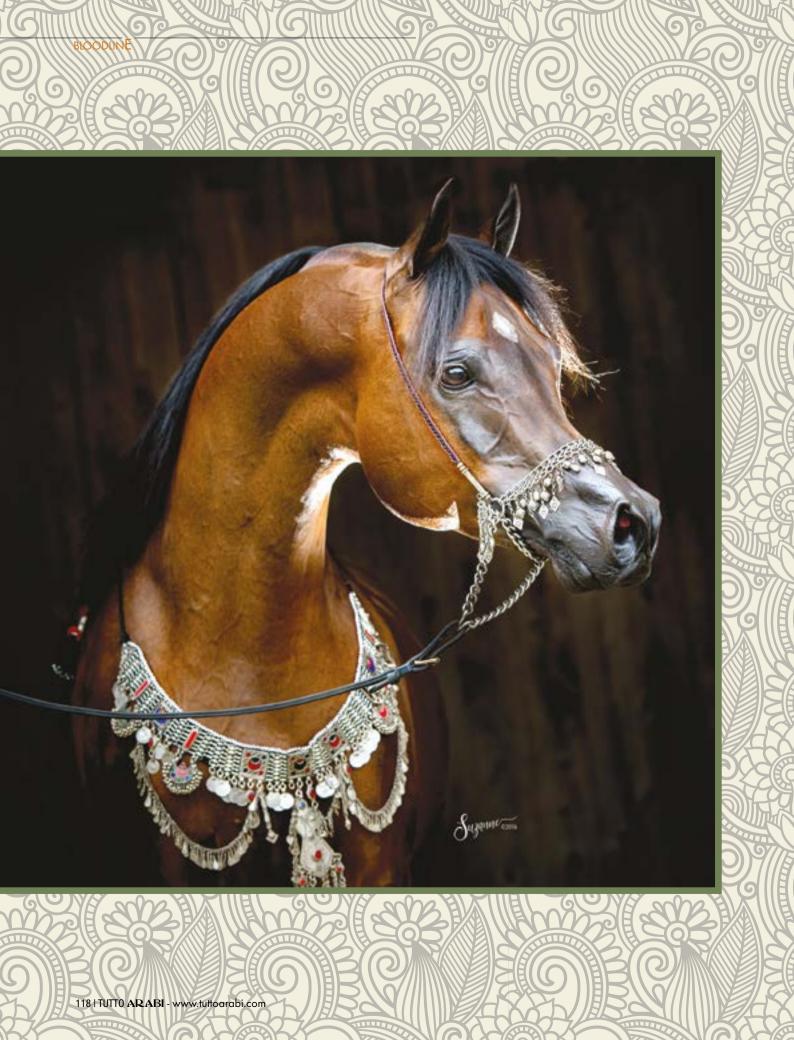

## THE GLOBAL SUPERSTAR

by Samantha Mattocks ∎ photos by Gregor Aymar, Howard Schatzberg, Suzanne

arajj's star has once more been on the ascent since 2015. From siring two Gold World Champions at the Paris World Championships to taking the coveted US National Champion Stallion title, 'Marajj' has been the name on everyone's lips. Owned by Sheikh Mohammed bin Saud Al Qasimi at his Albidayer Stud in Sharjah, United Arab Emirates, Marajj is standing once more this year at Michael Byatt Arabians in Texas, USA. Marajj's is a life that is one to be celebrated and at just 13 years of age, there is still much to come from this superlative sire.

Marajj is a horse that you never tire of seeing. From his huge eye, perfectly dished face, swan-like neck, fantastic body, and great limbs to his nature – which is inquisitive, intelligent, gentle and kind – he really is 'all horse', and one that you can just spend time with, admiring his great qualities. He has also been ridden, underlining how Marajj really is the complete package.