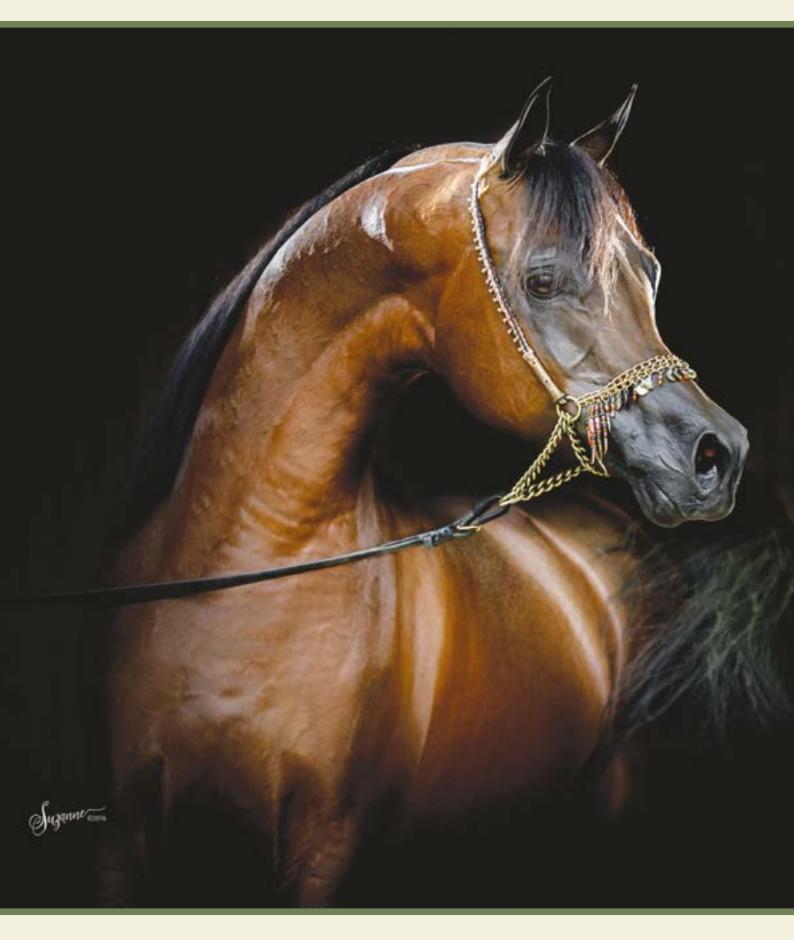

Marajj is a horse that you never tire of seeing. From his huge eye, perfectly dished face, swan-like neck, fantastic body, and great limbs to his nature – which is inquisitive, intelligent, gentle and kind – he really is 'all horse', and one that you can just spend time with, admiring his great qualities. He has also been ridden, underlining how Marajj really is the complete package.

In 2015, Marajj's life turned full circle once more as he went to stand at Michael Byatt Arabians. With Michael, Marajj was shown twice, first at the Arabian Breeders' World Cup in Las Vegas, where he won his class and took the Silver Senior Male Championship, and then the US Nationals. A score of 395 points secured Marajj's place in the final, and his name was then added to the history books when he was named US National Champion Stallion on what was a glittering night for this incredible stallion and all his connections. The emotion and sheer joy on the faces of Sheikh Mohammed and those around him was clear to see, and this was a poignant win for all at Abidayer Stud. Marajj always has been one of the greats, and now he has this coveted title to prove it.  $\Box$