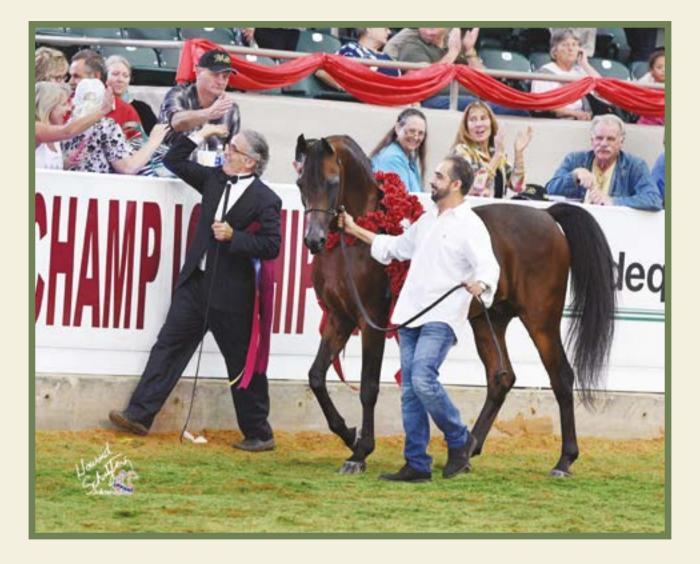

In October 2016, Marajj took the famed green shavings of centre ring of the Tulsa Expo Square in Tulsa, Oklahoma. Having won his class, Marajj was vying for the title of US National Champion Stallion, the highest accolade that there is to win in the United States. Entering the ring with his usual confidence and charisma, Marajj wowed judges and audience alike to take the honours. Sheikh Mohammed was there, and he proudly led his stallion around the ring for the walk of fame. Marajj's US National Championship rounded off what had been an incredible year for Albidayer Stud.