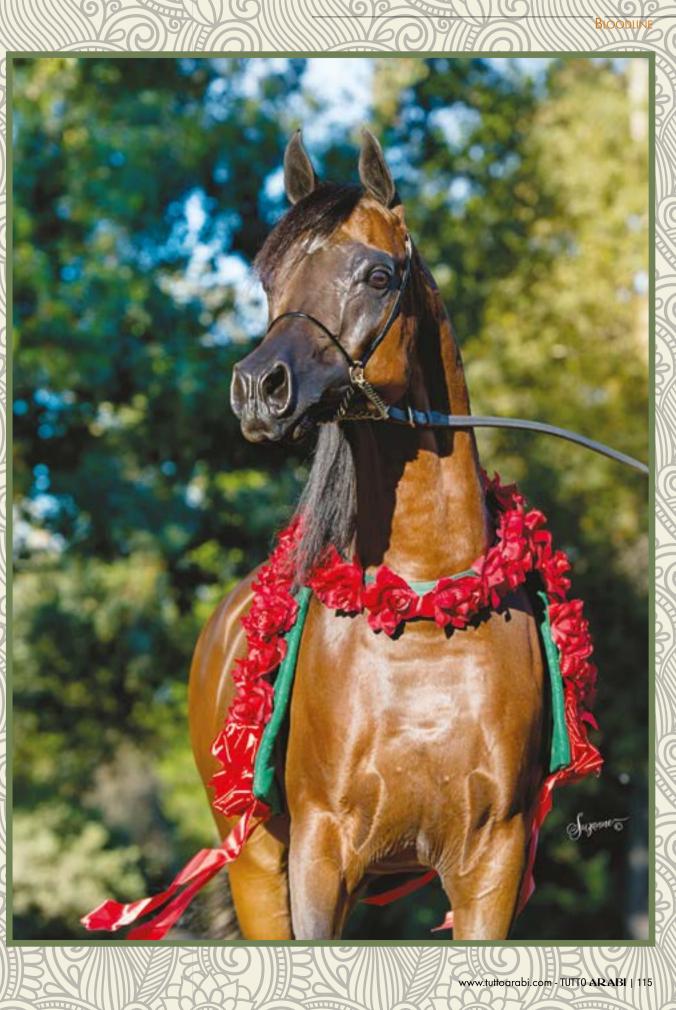

## THE GLOBAL SUPERSTAR

by Samantha Mattocks ∎ photos by Gregor Aymar, Howard Schatzberg, Suzanne

arajj's star has once more been on the ascent since 2015. From siring two Gold World Champions at the Paris World Championships to taking the coveted US National Champion Stallion title, 'Marajj' has been the name on everyone's lips. Owned by Sheikh Mohammed bin Saud Al Qasimi at his Albidayer Stud in Sharjah, United Arab Emirates, Marajj is standing once more this year at Michael Byatt Arabians in Texas, USA. Marajj's is a life that is one to be celebrated and at just 13 years of age, there is still much to come from this superlative sire.

In October 2016, Marajj took the famed green shavings of centre ring of the Tulsa Expo Square in Tulsa, Oklahoma. Having won his class, Marajj was vying for the title of US National Champion Stallion, the highest accolade that there is to win in the United States. Entering the ring with his usual confidence and charisma, Marajj wowed judges and audience alike to take the honours. Sheikh Mohammed was there, and he proudly led his stallion around the ring for the walk of fame. Marajj's US National Championship rounded off what had been an incredible year for Albidayer Stud.

In 2015, Marajj's life turned full circle once more as he went to stand at Michael Byatt Arabians. With Michael, Marajj was shown twice, first at the Arabian Breeders' World Cup in Las Vegas, where he won his class and took the Silver Senior Male Championship, and then the US Nationals. A score of 395 points secured Marajj's place in the final, and his name was then added to the history books when he was named US National Champion Stallion on what was a glittering night for this incredible stallion and all his connections. The emotion and sheer joy on the faces of Sheikh Mohammed and those around him was clear to see, and this was a poignant win for all at Abidayer Stud. Marajj always has been one of the greats, and now he has this coveted title to prove it.  $\Box$