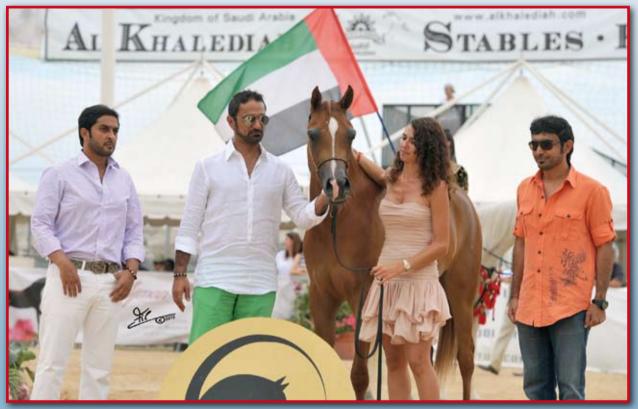

The junior filly classes were to enter next. Two big classes of fillies 2 years and older made the competition high. Winner of the first section with 93.5 points was the ultra-exotic AJ Siyadah (Vervaldee x Sweet Caroline LL) – scoring a perfect full 20's for type and also earning the best head trophy of the class. Siyadah is bred and owned by Ajman Stud from the UAE. 2nd in class with 92.9 points was the Ul Sid Parma (El Sid x CA Kupona) – a mare that has been very successful throughout this showseason. Breeder and owner is the Ulrichsdal family from Denmark. 3rd in class and herewith also qualifying for the final top 10 was Magnums Tulip (QR Marc x Magnums Madonna) – bred and owned by Knocke Arabians from Belgium.

The junior filly championships was for sure not an easy one to judge as nowhere in the world you will find such a lineup of high quality females! The opinions of the judges were therefor quite diverse. The final gold medal winner was AJ Siyadah for Ajman Stud. A silver medal was for Shirin by Aisha for Athbah stud, leaving the bronze for Ghazalat al Khalediah for the Al Khalediah Stables.