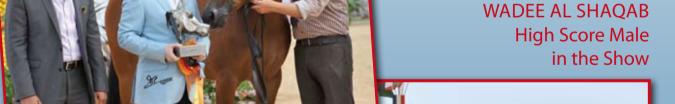

On Sunday it was time for the boys, starting with the junior male classes: the colts of 2 years old. Clear winner with 94.5 points was the extremely beautiful and promising Wadee al Shaqab (Marwan al Shaqab x OFW Mishaahl). He is the full brother to reigning world champion junior stallion Kahil al Shaqab. Both bred and owned by Al Shaqab Stud from Qatar. Scoring the perfect score of all 20's in type, this young colt looks like he is going to step in the footsteps of his famous brother and father! 2nd in class with 92.5 points was the colourful Calypso OS (Ajman Moniscione x AB Nastrapsy) – bred by Osterhof Gestut from Germany and in ownership of Sabankaya Select, USA. 3rd in class with 91.9 points, qualifying for the top 10 and also winner of the best head trophy in his class was the extreme Van Gogh AM (Magnum Psyche x Ynazia HCF) - bred in the US by the Bedeker family and in ownership of Al Mohamadia Stud from Saudi Arabia. 4th in class, qualifying for the final top 10 with also 91.9 points was Hasman GYO (Ajman Moniscione x Habiba Rey) – bred and owned by allevamento Gyo Trovo from Italy. At the 5th place and qualifying for the final top 10 with 91.3 points was Maharani HDM (Marajj x Miss Yasminah Elamal) – bred by HDM Arabians and in ownership of Al Mohamadia Stud from Saudi Arabia.

Before heading to the last championship of the day, some special awards were donated by the many generous sponsors.

The trophy for best female and male of the show was sponsored by Al Shaqab stud and went to FT Shaella (female) and Wadee al Shaqab (male).