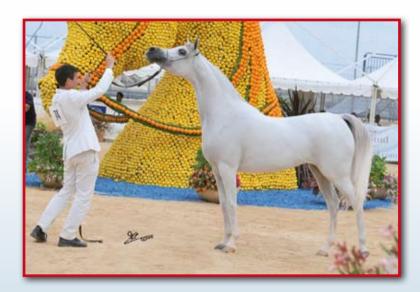

The yearling class for the fillies were divided in section A and B. Winner of the first class with 92.5 points was the beautiful AJ Asyad (Marwan al Shaqab x Aja Angelica) – bred and owned by Ajman Stud of the UAE. She also was awarded with the best head trophy of this class. 2nd in class was Jenan al Shaqab (Gazal al Shaqab x Aliaa al Shaqab) – scoring a total of 92.10 points for breeder and owner; Al Shaqab Stud, Qatar.

Section B was filled with the same quality of yearling fillies. This class was won by Ghanadir al Zobair (MCA Magnum Gold x Thoraya al Zobair) with a total of 93 points! A great result for breeder and owner Al Zobair stud from the UAE as she also won the best head trophy of this class! She was followed by D Thikra (Marajj x Psynata), who was scoring a total of 92.2 points for breeder and owner Dubai Arabian Horse stud from the UAE. At the 3rd place and also

qualifying for the final Top Five yearling females with 91.9 points was Tahani al Khaled (MCA Magnum Gold x LT Tornita) – bred and owned by Al Khaled farm from Saudi Arabia.

The championship of the yearling fillies was exciting and with the new system were everyone could be the champion, added some extra excitement. The final choice for gold medal winner went to AJ Asyad for Ajman Stud. Silver medal winner was Ghanadir al Zobair for Al Zobair Stud. The choice for the bronze medal for some came totally unexpected as she was 3rd in the class but very well deserved. A great success for Al Khaled farm with this beautifully bred Tahani al Khaled!