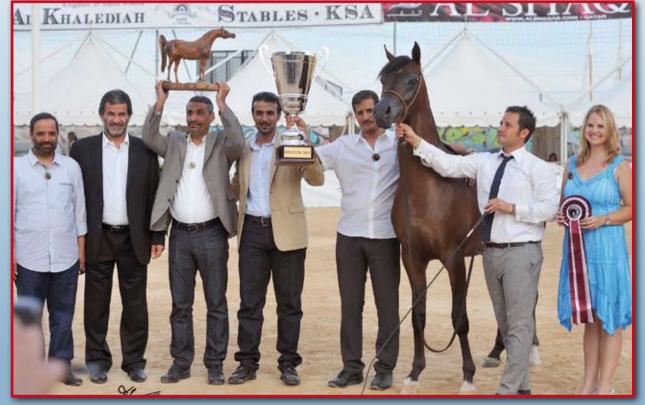

The final yearling colt championships gave almost a unanimous outcome for Sultan al Shaqab for Al Shaqab Stud. Silver medal winner was Ascot DD for Atbhah Stud. Bronze medal winner was another Al Shaqab bred & owned colt – Marsal al Shaqab. A great success for Qatar!