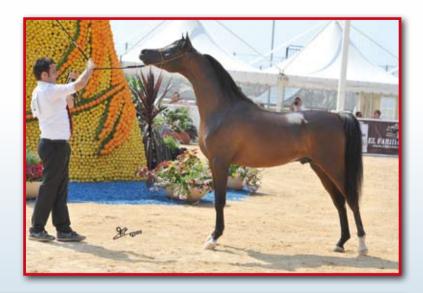

# Gold Medal Yearling Colt SULTAN AL SHAQAB

AMIR AL SHAQAB X ABHA AL SHAQAB O&B: AI SHAQAB STUD MEMBER OF QF (QAT) Sälver Medal Yearling Colt

The final yearling colt championships gave almost a unanimous outcome for Sultan al Shaqab for Al Shaqab Stud. Silver medal winner was Ascot DD for Atbhah Stud. Bronze medal winner was another Al Shaqab bred & owned colt – Marsal al Shaqab. A great success for Qatar!