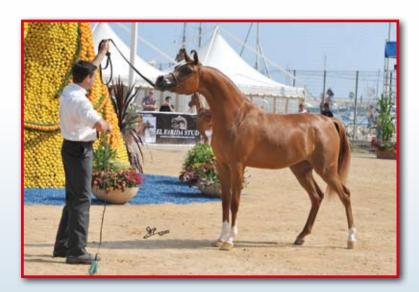

The yearling class for the fillies were divided in section A and B. Winner of the first class with 92.5 points was the beautiful AJ Asyad (Marwan al Shaqab x Aja Angelica) – bred and owned by Ajman Stud of the UAE. She also was awarded with the best head trophy of this class. 2nd in class was Jenan al Shaqab (Gazal al Shaqab x Aliaa al Shaqab) – scoring a total of 92.10 points for breeder and owner; Al Shaqab Stud, Qatar.

## Gold Medal Yearling Filly AJ ASYAD

MARWAN AI SHAQAB X AJA ANGELICA O: HH SH AMMAR BIN HUMAID AI NUAIMI (UAE) B: AJMAN STUD (UAE) Sälver Medal Yearläng Fälly