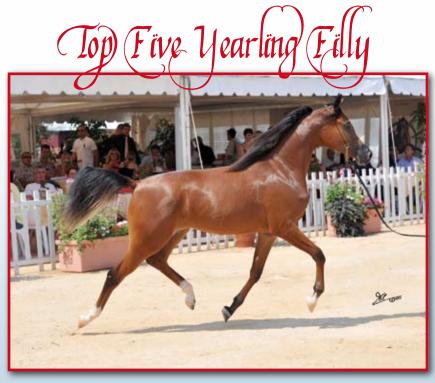

qualifying for the final Top Five yearling females with 91.9 points was Tahani al Khaled (MCA Magnum Gold x LT Tornita) – bred and owned by Al Khaled farm from Saudi Arabia.

The championship of the yearling fillies was exciting and with the new system were everyone could be the champion, added some extra excitement. The final choice for gold medal winner went to AJ Asyad for Ajman Stud. Silver medal winner was Ghanadir al Zobair for Al Zobair Stud. The choice for the bronze medal for some came totally unexpected as she was 3rd in the class but very well deserved. A great success for Al Khaled farm with this beautifully bred Tahani al Khaled!