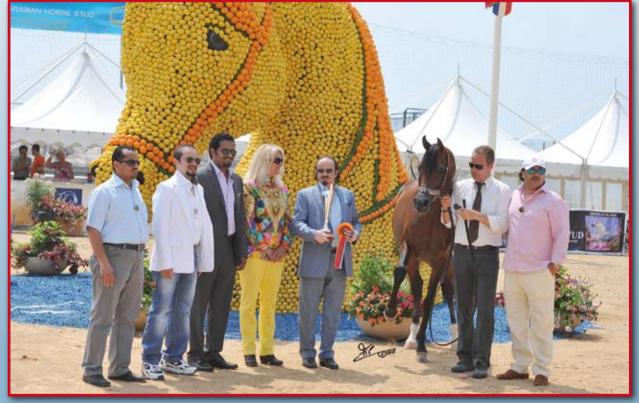

## Gold Medal Yearling Filly AJ ASYAD

MARWAN AI SHAQAB X AJA ANGELICA O: HH SH AMMAR BIN HUMAID AI NUAIMI (UAE) B: AJMAN STUD (UAE) Sälver Medal Yearläng Fälly

#### **GHANADIR AL ZOBAIR**

MCA MAGNUM GOLD X THORAYA AL ZOBAIR O: HE SH ABDULLA BIN MOHAMMED ALI AI THANI (UAE) - B: AL ZOBAIR STUD (UAE)

Bronze Medal Yearling Filly