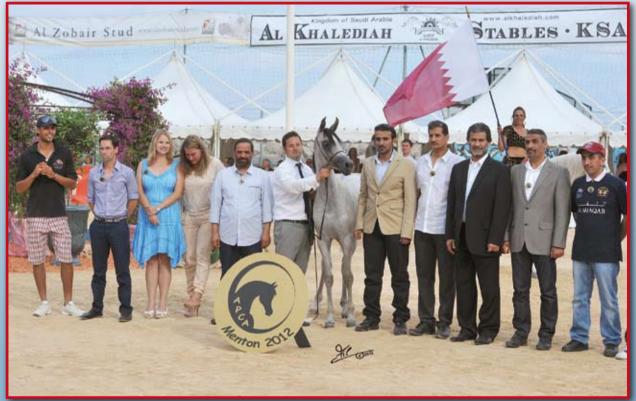

This year, a new system was introduced to the show. One new item was the championships in the yearling classes. With the quality and number of entries rising in the yearling classes over the past years, along with the big difference existing between the yearling and the three years old in the final junior female championships, the organizer choose for a separate championship for the yearling classes. Furthermore prize money of in total 25.000 euro's was headed to each of the final Top Five in the female and male yearling championships, generously sponsored by Al Zobair stud.

The final yearling colt championships gave almost a unanimous outcome for Sultan al Shaqab for Al Shaqab Stud. Silver medal winner was Ascot DD for Atbhah Stud. Bronze medal winner was another Al Shaqab bred & owned colt – Marsal al Shaqab. A great success for Qatar!