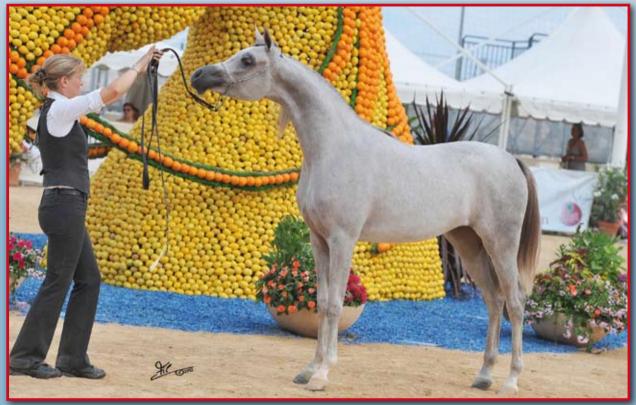

## Gold Medal Yearling Filly AJ ASYAD

MARWAN AI SHAQAB X AJA ANGELICA O: HH SH AMMAR BIN HUMAID AI NUAIMI (UAE) B: AJMAN STUD (UAE) Sälver Medal Yearläng Fälly