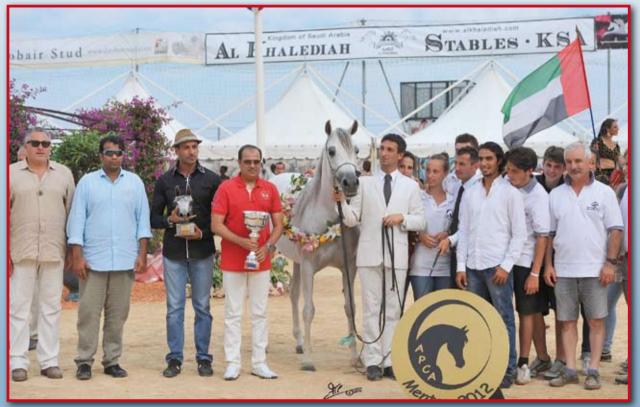

Before heading to the last championship of the day, some special awards were donated by the many generous sponsors.

The trophy for best female and male of the show was sponsored by Al Shaqab stud and went to FT Shaella (female) and Wadee al Shaqab (male).

The trophy 'Espoir' was a trophy given to a horse of choice by the sponsor Al Khalediah stables. This trophy went to the WH Justice-son Aja Angelo!

The best owner and breeder award, sponsored by Al Nayfat stud was for Al Shaqab Stud, Qatar, who had a great weekend as they could also accept the trophy for highest scoring male of the show, a trophy sponsored by Al Shahania Stud, and awarded to the young and promising Wadee al Shaqab. His sire, Marwan al Shaqab, was once again announced as best sire of the show. A trophy sponsored by Athbah Stud.

Highest scoring female of the show was Magora. This trophy was sponsored by Albidayer stud.

Best Egyptian of the show, an award sponsored by El Farida Stud, was awarded to the gorgeous Dorar.

Best French horse of the show was Kinshasa JA – sponsored by the AFCA.

Last trophy to be awarded was the one sponsored by APCA, and was for the most favorite horse of the show, chosen by the VIP. This award was awarded to the unfortunate QR Marc.

After the last trophies were handed out, it was time for the final results of the senior male championship. Unanimous gold medal winner was Dakharo. A big success for the Al Khalediah Stables! The silver medal winner came a bit as a surprise as he was only 4th in the class, though the judges thought he was capable of more and gave the medal to Glorius Apal! It was a very close call with the final bronze medal winner: Al Khatab al Thani.