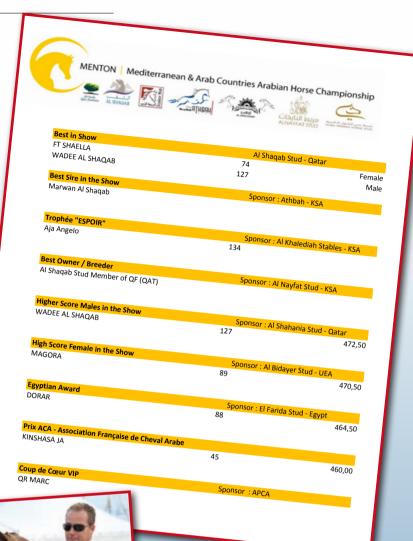

Before heading to the last championship of the day, some special awards were donated by the many generous sponsors.

The trophy for best female and male of the show was sponsored by Al Shaqab stud and went to FT Shaella (female) and Wadee al Shaqab (male).

The trophy 'Espoir' was a trophy given to a horse of choice by the sponsor Al Khalediah stables. This trophy went to the WH Justice-son Aja Angelo!

The best owner and breeder award, sponsored by Al Nayfat stud was for Al Shaqab Stud, Qatar, who had a great weekend as they could also accept the trophy for highest scoring male of the show, a trophy sponsored by Al Shahania Stud, and awarded to the young and promising Wadee al Shaqab. His sire, Marwan al Shaqab, was once again announced as best sire of the show. A trophy sponsored by Athbah Stud.

Highest scoring female of the show was Magora. This trophy was sponsored by Albidayer stud.

Best Egyptian of the show, an award sponsored by El Farida Stud, was awarded to the gorgeous Dorar.

Best French horse of the show was Kinshasa JA – sponsored by the AFCA.

Last trophy to be awarded was the one sponsored by APCA, and was for the most favorite horse of the show, chosen by the VIP. This award was awarded to the unfortunate QR Marc.

After the last trophies were handed out, it was time for the final results of the senior male championship. Unanimous gold medal winner was Dakharo. A big success for the Al Khalediah Stables! The silver medal winner came a bit as a surprise as he was only 4th in the class, though the judges thought he was capable of more and gave the medal to Glorius Apal! It was a very close call with the final bronze medal winner: Al Khatab al Thani.