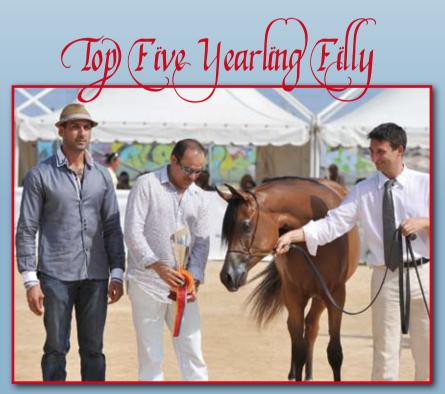

The yearling class for the fillies were divided in section A and B. Winner of the first class with 92.5 points was the beautiful AJ Asyad (Marwan al Shaqab x Aja Angelica) – bred and owned by Ajman Stud of the UAE. She also was awarded with the best head trophy of this class. 2nd in class was Jenan al Shaqab (Gazal al Shaqab x Aliaa al Shaqab) – scoring a total of 92.10 points for breeder and owner; Al Shaqab Stud, Qatar.

Section B was filled with the same quality of yearling fillies. This class was won by Ghanadir al Zobair (MCA Magnum Gold x Thoraya al Zobair) with a total of 93 points! A great result for breeder and owner Al Zobair stud from the UAE as she also won the best head trophy of this class! She was followed by D Thikra (Marajj x Psynata), who was scoring a total of 92.2 points for breeder and owner Dubai Arabian Horse stud from the UAE. At the 3rd place and also

qualifying for the final Top Five yearling females with 91.9 points was Tahani al Khaled (MCA Magnum Gold x LT Tornita) – bred and owned by Al Khaled farm from Saudi Arabia.

The championship of the yearling fillies was exciting and with the new system were everyone could be the champion, added some extra excitement. The final choice for gold medal winner went to AJ Asyad for Ajman Stud. Silver medal winner was Ghanadir al Zobair for Al Zobair Stud. The choice for the bronze medal for some came totally unexpected as she was 3rd in the class but very well deserved. A great success for Al Khaled farm with this beautifully bred Tahani al Khaled!