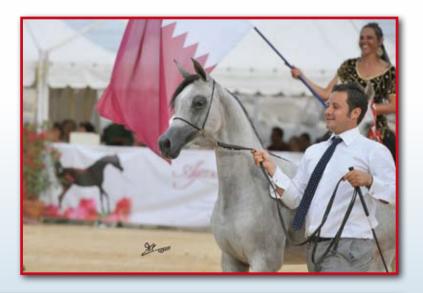

The yearling colts were also divided in two classes. Winner of the first section yearling colts was Sultan al Shaqab (Amir al Shaqab x Abha al Shaqab) with 92.4 points — bred and owned by Al Shaqab Stud from Qatar. He was also awarded with the most beautiful head trophy of this class. 2nd in the class with 91.4 points was CS Izaz Asayl (Royal Colours x CS Opportunity) — bred by Marco Sensi and in ownership of Dubai Arabian Horse stud, UAE.

The second class of yearling colts had only four participants, but all of such high quality, that the first three all went on to the final top Five yearling colts. Winner of the class was Marsal al Shaqab (Marwan al Shaqab x Miss el Power) – bred and owned by Al Shaqab Stud, Qatar, scoring a total of 92.6 points. Runner up in this class with 92.3 points was the good moving Ascot DD (Glorius Apal x Lady Aymona) – bred by DD Arabians and in ownership of Athbah Stud from Saudi Arabia, earning also the award for best head. 3rd in class with 91.8 points was Shareem el Chique (Redwood Lodge Artique x LH Gina Lolo Bridgeta) – bred and owned by Redwood Lodge Arabians from Australia.

The final yearling colt championships gave almost a unanimous outcome for Sultan al Shaqab for Al Shaqab Stud. Silver medal winner was Ascot DD for Atbhah Stud. Bronze medal winner was another Al Shaqab bred & owned colt – Marsal al Shaqab. A great success for Qatar!