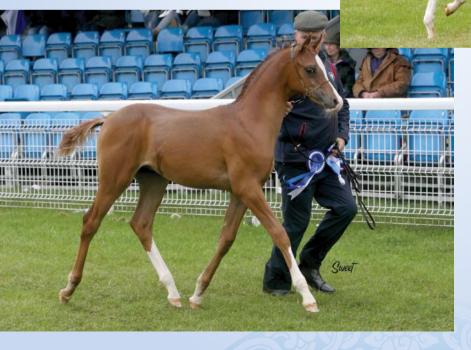

## GOLD MEDAL FOALS DIAMOND XDREAM

(PSY DREAM x XOTIC DESIGN)
EXHIBITED BY MRS MARIANNE J SMITH
BRED BY MR & MRS D & MISS L SMITH