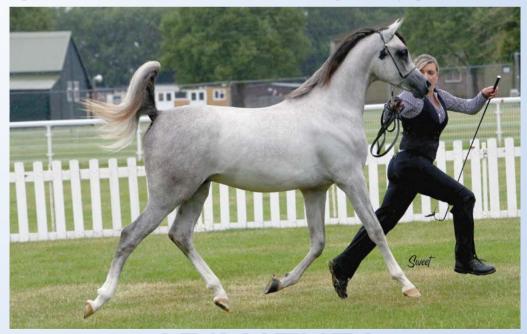

# SILVER MEDAL SENIOR MALE PSTRAVINSKY

(VERVALDEE x PSYMPHONY)
EXHIBITED BY MRS C LEWTHWAITE
& MR AR MCGREGPR
BRED BY MISS D T BUTCHER