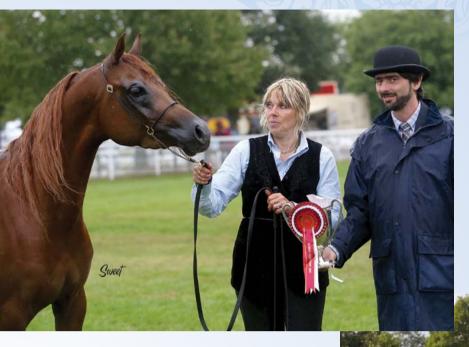

#### SILVER MEDAL SENIOR FEMALE LA STRAVAGANZA

(VERVALDEE x KHAZMEARA) EXHIBITED BY RYAN JONES & MOHAMMED AL SUBAIE BRED BY MR D G & MRS V I TYLER