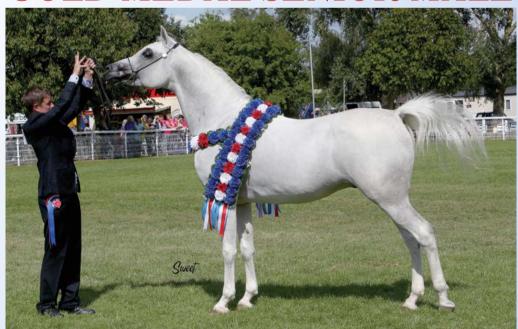

## GOLD MEDAL JUNIOR MALE

# **AJA GIULIANO**

(AJA ANGELO x SAHINA)
EXHIBITED BY MRS SUSAN J ROBINSON - BRED BY MR & MRS M HICKFORD