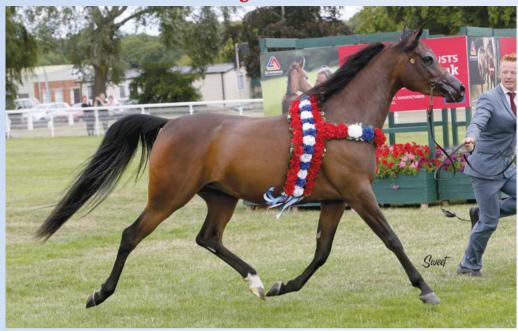

#### GOLD MEDAL YEARLING FEMALE

#### **BOURHANI SHARIFA**

(AJMAN MONISCIONE x D.PSYNESICA)
EXHIBITED BY MR R & MRS K JONES & MR R FOX - BRED BY HANNELORE BOURDEAUX