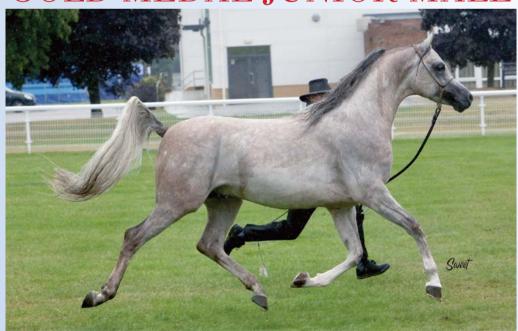

#### GOLD MEDAL YEARLING MALE

#### **ARIMATHEA**

(MAKISA ADAGGIO x MISTEEQA)
EXHIBITED BY MR & MRS W & MISS K GORE - BRED BY MISS AMY DUTKOWSKI-SOUTHWORTH