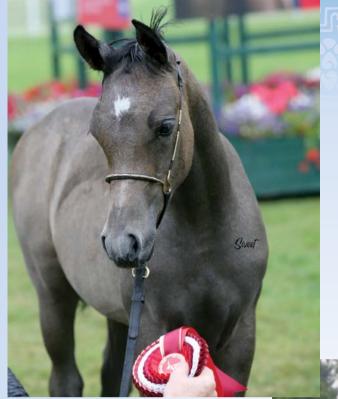

## GOLD MEDAL FOALS DIAMOND XDREAM

(PSY DREAM x XOTIC DESIGN)
EXHIBITED BY MRS MARIANNE J SMITH
BRED BY MR & MRS D & MISS L SMITH