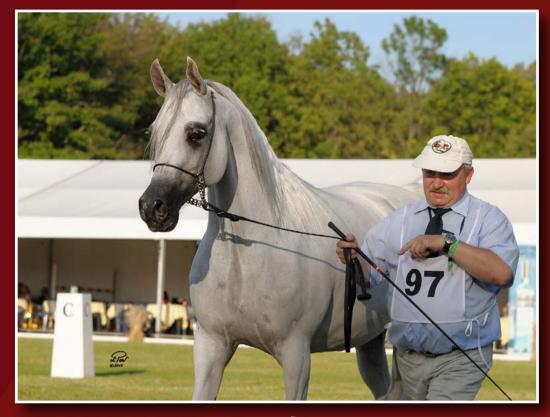

An inconspicuous man in glasses, sitting in the honorary guests sector, had to shout several times before the auctioneer noticed him. The bidding for lot 1 was increasing as the clients from the VIP sector slowly but steadily raised the offers. It wasn't hard to predict that the 10 year old PEPITA from Janów Podlaski, last year's Polish National Champion, would achieve a high price, perhaps the highest of them all. High prices usually come from Middle Eastern clients. Qatar, Saudi Arabia, United Arab Emirates - it were these countries that were regarded as

PEPITA's final destination. When the bidding exceeded one million euro, the noise in the arena went through the roof. At one million and three hundred thousand only the gentleman in glasses remained. He placed his last bid and purchased PEPITA for the new all time record - 1.4 million euro. Her new home, at least for now, will be Switzerland.