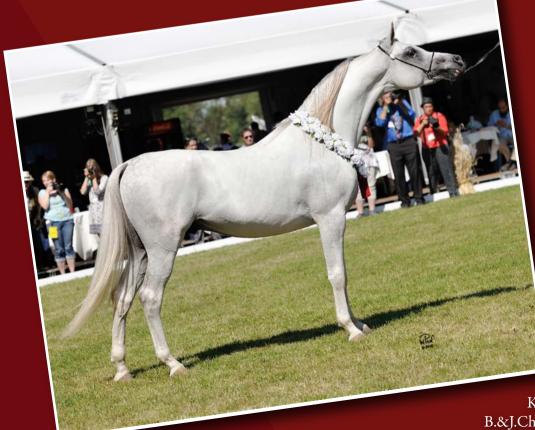

Watching the senior mare championships is simply pure pleasure. Beauty, quality, femininity and a whiff of the orient.

Among the fantastic group gathered on the show arena it was hard to choose the best one. The title of Polish National Senior Champion Mare went to Janów's PINIATA by Eden C out of Pinga by Gazal Al Shaqab. The silver was awarded to the well known PALANGA by Ekstern out of Panika by Eukaliptus from Michałów, whereas the bronze brought great joy to Polska AKF Ltd. for ELLISEINA by Galba out of Ellissara by Laheeb.

The ungrateful task of choosing the Best in Show from among the freshly crowned champions is the pinnacle and closing accent of the Polish Nationals. This year's Best in Show became PINIATA, therefore the bronze statue of Prince Pepi atop the stallion Szumka will remain in Janów Podlaski. Last year this title went to PEPITA, also from Janów, one of the main stars of the 46th Pride of Poland Sale.