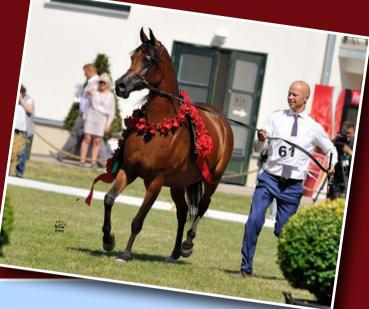

The senior stallion classes saw a majority of well-known show frequenters. There were no fireworks, but then there was also nothing to be ashamed of. Welcomed with huge joy and sentiment on Polish soil was the 13 year old GIRLAN-BEY by Pesal out of Gracja-Bis by Monogramm, bred by Michał Bogajewicz. The stallion was sold several years ago to Sweden and has just returned to his homeland, leased by Gerald Kurtz. In great form, with superb movement, he made an impression worth a bronze medal. The judges' decisions regarding the gold medal and Polish National Senior Champion Stallion for CEFIR from Białka were met with huge applause from the audience. The son of Eryks and Celina by Metropolis NA has gained respect with wonderful movement and correct body, a striking dark bay coat color and uncontained energy. He is

currently having his five minutes of fame and taking advantage of every second. Earning the silver medal was the grey BAROK by Om El Bellissimo out of Baida by Balon from Janów Podlaski, who did very well in the junior classes and is doing just as well as a mature stallion.

**CEFIR** Eryks-Celina/Metropolis NA Białka Stud

SILVER MEDAL BAROK Om El Bellissimo-Baida/Balon Janów Podlaski