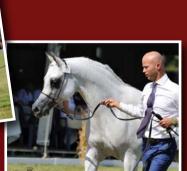

The winner of the Białka show did not disappoint in Janów Podlaski as well. Very refined and elegant, the yearling PARIS by Kahil Al Shaqab out of Palmeta by Ecaho from Janów Podlaski again left his competition far behind, claiming the title of Polish National Junior Champion Stallion. The silver medal was awarded to Michałów Stud for the colt WOJ by Empire out of Waranga by QR Marc. The bronze medal, rather unexpectedly, was given by the judges to the only three year old representative, WIRON by Kabsztad out of Wirka by Emigrant, owned by Joanna Kustra Lech.

### BRONZE MEDAL

CELITA Lawrence El Gazal-Cella/Ekstern Białka Stud

PARIS Kahil Al Shaqab-Palmeta/Ecaho Janów Podlaski Stud

SILVER MEDAL WOJ Empire-Waranga/QR Marc Michałów Stud