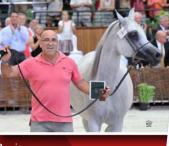

Not at all surprising, because the medal winners - as expected - stunned in the best meaning of the word.

Both during the classes and Sunday finals there was a visible dominance of the get of Kahil Al Shaqab, bred by Al Shaqab Stud of Qatar and leased to Poland for two seasons. They definitely stood out even from afar with their type, refinement and charisma. Chosen as Polish National Junior Champion Mare was the two year old PUSTYNIA KAHILA by Kahil Al Shaqab out of Pustynna Malwa by Ekstern from Michałów. Absolutely astonishing, displaying timeless beauty. She turned heads as a yearling, but now she is literally stunning. The silver medal went to the Janów Podlaski bred PRUNELLA by Abyad AA out of Pradera by Hlayyil Ramadan, very elegant, with a beautiful dark eye. Whereas the bronze was awarded to Białka's CELITA by Lawrence El Gazal out of Cella by Ekstern, a fantastically feminine yearling filly.

### PUSTYNIA KAHILA

Kahil Al Shaqab-Pustynna Malwa/Ekstern Michałów Stud