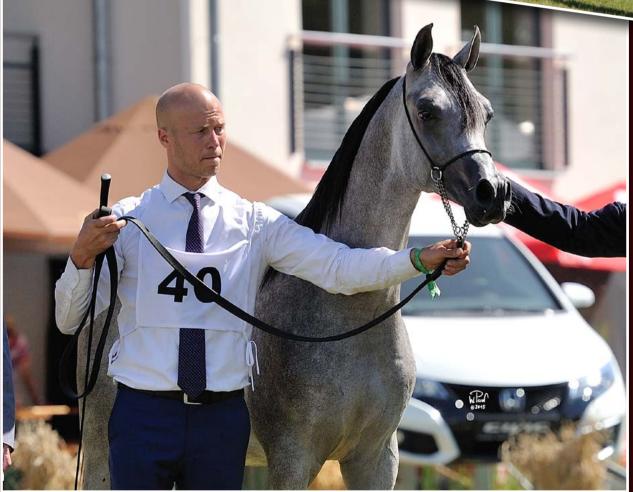

currently having his five minutes of fame and taking advantage of every second. Earning the silver medal was the grey BAROK by Om El Bellissimo out of Baida by Balon from Janów Podlaski, who did very well in the junior classes and is doing just as well as a mature stallion.