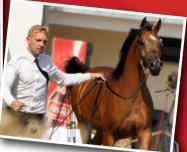

The senior stallion classes saw a majority of well-known show frequenters. There were no fireworks, but then there was also nothing to be ashamed of. Welcomed with huge joy and sentiment on Polish soil was the 13 year old GIRLAN-BEY by Pesal out of Gracja-Bis by Monogramm, bred by Michał Bogajewicz. The stallion was sold several years ago to Sweden and has just returned to his homeland, leased by Gerald Kurtz. In great form, with superb movement, he made an impression worth a bronze medal. The judges' decisions regarding the gold medal and Polish National Senior Champion Stallion for CEFIR from Białka were met with huge applause from the audience. The son of Eryks and Celina by Metropolis NA has gained respect with wonderful movement and correct body, a striking dark bay coat color and uncontained energy. He is

**CEFIR** Eryks-Celina/Metropolis NA Białka Stud

SILVER MEDAL BAROK Om El Bellissimo-Baida/Balon Janów Podlaski