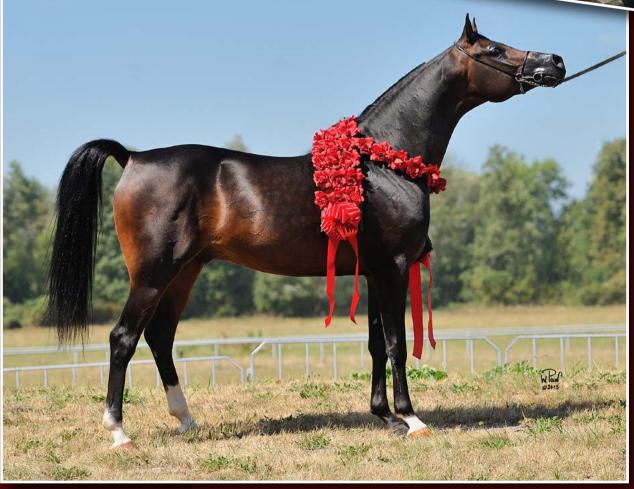

Not at all surprising, because the medal winners - as expected - stunned in the best meaning of the word.

Both during the classes and Sunday finals there was a visible dominance of the get of Kahil Al Shaqab, bred by Al Shaqab Stud of Qatar and leased to Poland for two seasons. They definitely stood out even from afar with their type, refinement and charisma. Chosen as Polish National Junior Champion Mare was the two year old PUSTYNIA KAHILA by Kahil Al Shaqab out of Pustynna Malwa by Ekstern from Michałów. Absolutely astonishing, displaying timeless beauty. She turned heads as a yearling, but now she is literally stunning. The silver medal went to the Janów Podlaski bred PRUNELLA by Abyad AA out of Pradera by Hlayyil Ramadan, very elegant, with a beautiful dark eye. Whereas the bronze was awarded to Białka's CELITA by Lawrence El Gazal out of Cella by Ekstern, a fantastically feminine yearling filly.