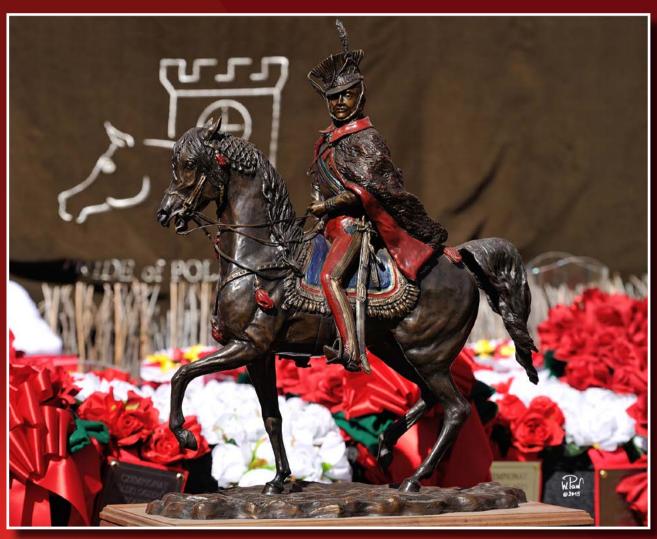

The ungrateful task of choosing the Best in Show from among the freshly crowned champions is the pinnacle and closing accent of the Polish Nationals. This year's Best in Show became PINIATA, therefore the bronze statue of Prince Pepi atop the stallion Szumka will remain in Janów Podlaski. Last year this title went to PEPITA, also from Janów, one of the main stars of the 46th Pride of Poland Sale.