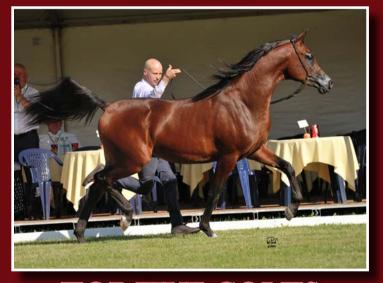

The winner of the Białka show did not disappoint in Janów Podlaski as well. Very refined and elegant, the yearling PARIS by Kahil Al Shaqab out of Palmeta by Ecaho from Janów Podlaski again left his competition far behind, claiming the title of Polish National Junior Champion Stallion. The silver medal was awarded to Michałów Stud for the colt WOJ by Empire out of Waranga by QR Marc. The bronze medal, rather unexpectedly, was given by the judges to the only three year old representative, WIRON by Kabsztad out of Wirka by Emigrant, owned by Joanna Kustra Lech.