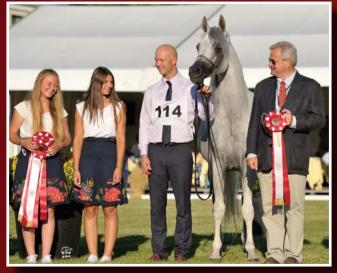

Not at all surprising, because the medal winners - as expected - stunned in the best meaning of the word.

Both during the classes and Sunday finals there was a visible dominance of the get of Kahil Al Shaqab, bred by Al Shaqab Stud of Qatar and leased to Poland for two seasons. They definitely stood out even from afar with their type, refinement and charisma. Chosen as Polish National Junior Champion Mare was the two year old PUSTYNIA KAHILA by Kahil Al Shaqab out of Pustynna Malwa by Ekstern from Michałów. Absolutely astonishing, displaying timeless beauty. She turned heads as a yearling, but now she is literally stunning. The silver medal went to the Janów Podlaski bred PRUNELLA by Abyad AA out of Pradera by Hlayyil Ramadan, very elegant, with a beautiful dark eye. Whereas the bronze was awarded to Białka's CELITA by Lawrence El Gazal out of Cella by Ekstern, a fantastically feminine yearling filly.

The winner of the Białka show did not disappoint in Janów Podlaski as well. Very refined and elegant, the yearling PARIS by Kahil Al Shaqab out of Palmeta by Ecaho from Janów Podlaski again left his competition far behind, claiming the title of Polish National Junior Champion Stallion. The silver medal was awarded to Michałów Stud for the colt WOJ by Empire out of Waranga by QR Marc. The bronze medal, rather unexpectedly, was given by the judges to the only three year old representative, WIRON by Kabsztad out of Wirka by Emigrant, owned by Joanna Kustra Lech.