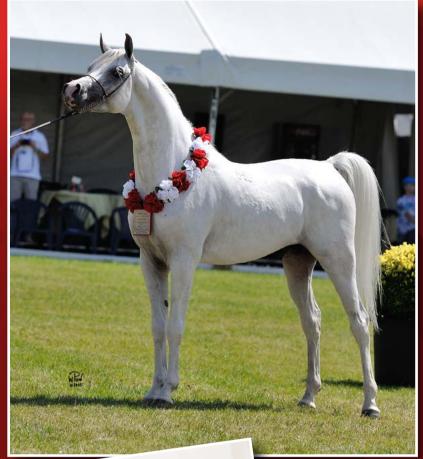

The ungrateful task of choosing the Best in Show from among the freshly crowned champions is the pinnacle and closing accent of the Polish Nationals. This year's Best in Show became PINIATA, therefore the bronze statue of Prince Pepi atop the stallion Szumka will remain in Janów Podlaski. Last year this title went to PEPITA, also from Janów, one of the main stars of the 46th Pride of Poland Sale.

### TOP FIVE MARES EMANDILLA Om El Shahmaan-Espadrilla/Monogramm Michałów Stud

TOP FIVE STALLIONS EQUIFOR Gazal Al Shaqab-Eqviria/Pers Janów Podlaski Stud

BEST IN SHOW PINIATA Eden C-Pinga/Gazal Al Shaqab Janów Podlaski Stud