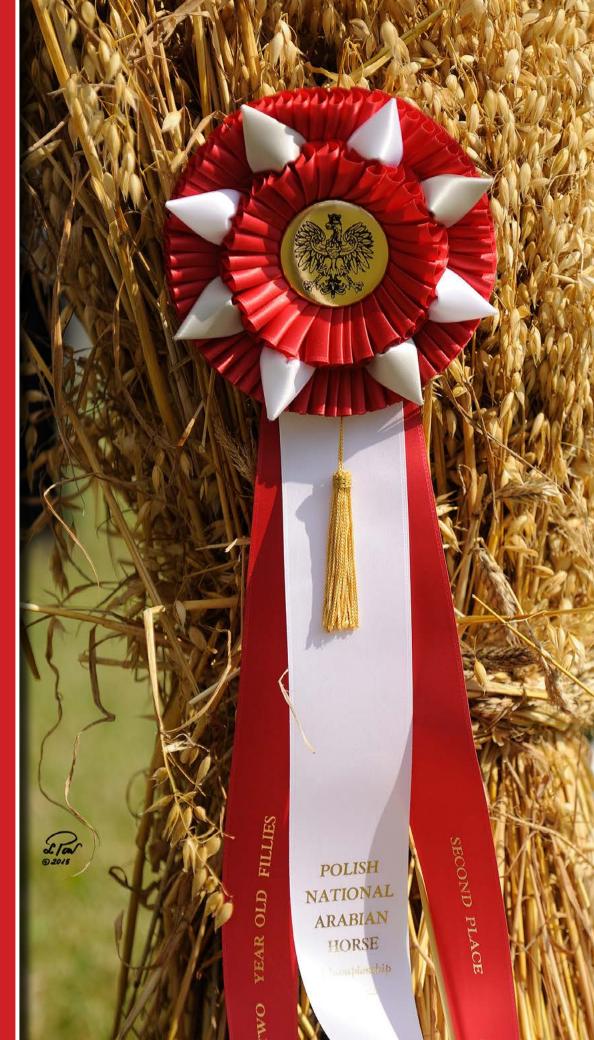

Not at all surprising, because the medal winners - as expected - stunned in the best meaning of the word.

Both during the classes and Sunday finals there was a visible dominance of the get of Kahil Al Shaqab, bred by Al Shaqab Stud of Qatar and leased to Poland for two seasons. They definitely stood out even from afar with their type, refinement and charisma. Chosen as Polish National Junior Champion Mare was the two year old PUSTYNIA KAHILA by Kahil Al Shaqab out of Pustynna Malwa by Ekstern from Michałów. Absolutely astonishing, displaying timeless beauty. She turned heads as a yearling, but now she is literally stunning. The silver medal went to the Janów Podlaski bred PRUNELLA by Abyad AA out of Pradera by Hlayyil Ramadan, very elegant, with a beautiful dark eye. Whereas the bronze was awarded to Białka's CELITA by Lawrence El Gazal out of Cella by Ekstern, a fantastically feminine yearling filly.

### PUSTYNIA KAHILA

Kahil Al Shaqab-Pustynna Malwa/Ekstern Michałów Stud