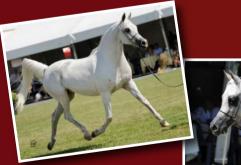

Watching the senior mare championships is simply pure pleasure. Beauty, quality, femininity and a whiff of the orient.

Among the fantastic group gathered on the show arena it was hard to choose the best one. The title of Polish National Senior Champion Mare went to Janów's PINIATA by Eden C out of Pinga by Gazal Al Shaqab. The silver was awarded to the well known PALANGA by Ekstern out of Panika by Eukaliptus from Michałów, whereas the bronze brought great joy to Polska AKF Ltd. for ELLISEINA by Galba out of Ellissara by Laheeb.

The ungrateful task of choosing the Best in Show from among the freshly crowned champions is the pinnacle and closing accent of the Polish Nationals. This year's Best in Show became PINIATA, therefore the bronze statue of Prince Pepi atop the stallion Szumka will remain in Janów Podlaski. Last year this title went to PEPITA, also from Janów, one of the main stars of the 46th Pride of Poland Sale.

### TOP FIVE MARES EMANDILLA Om El Shahmaan-Espadrilla/Monogramm Michałów Stud

TOP FIVE STALLIONS EQUIFOR Gazal Al Shaqab-Eqviria/Pers Janów Podlaski Stud

BEST IN SHOW PINIATA Eden C-Pinga/Gazal Al Shaqab Janów Podlaski Stud