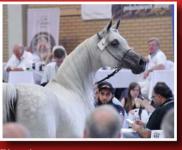

PEPITA's sale set the tone and determined the prices for the subsequent horses. The clients placed their bids with passion and without delay. The auction's second price, 625 thousand euro, was achieved by the famous PISTORIA from Michałów, a mare who also could've been the sale's price topper. Among the 28 mares offered for sale at the Pride of Poland only three remained unsold. The highest sold private bred horse was the 9 year old daughter of WH Justice - WASA, bred by Falborek Arabians. WASA became the property of a client from Qatar for 252 thousand euro. The financial outcome of the Sunday sale amounted to almost 4 million euro.