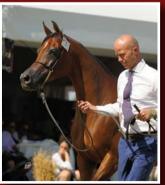

An inconspicuous man in glasses, sitting in the honorary guests sector, had to shout several times before the auctioneer noticed him. The bidding for lot 1 was increasing as the clients from the VIP sector slowly but steadily raised the offers. It wasn't hard to predict that the 10 year old PEPITA from Janów Podlaski, last year's Polish National Champion, would achieve a high price, perhaps the highest of them all. High prices usually come from Middle Eastern clients. Qatar, Saudi Arabia, United Arab Emirates - it were these countries that were regarded as

PEPITA's final destination. When the bidding exceeded one million euro, the noise in the arena went through the roof. At one million and three hundred thousand only the gentleman in glasses remained. He placed his last bid and purchased PEPITA for the new all time record - 1.4 million euro. Her new home, at least for now, will be Switzerland.