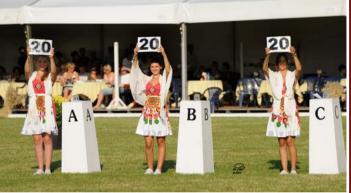

And that's what the Polish National Show was all about. A stable, strong breeding of very high quality. With a clearly defined future.

Although this year's jury, made up of the Danish Marianne Tengstedt, Belgian Helen Hennekens van Nes, English (living in the United Arab Emirates) Deirdre Hyde and Brazilian Murillo Kammer, was not so generous to hand out "20s" very easily. Yet this was a result of the adopted tactics, not of a lack of recognition for Polish horses. On the contrary, there was no end to words of admiration.

Not at all surprising, because the medal winners - as expected - stunned in the best meaning of the word.

Both during the classes and Sunday finals there was a visible dominance of the get of Kahil Al Shaqab, bred by Al Shaqab Stud of Qatar and leased to Poland for two seasons. They definitely stood out even from afar with their type, refinement and charisma. Chosen as Polish National Junior Champion Mare was the two year old PUSTYNIA KAHILA by Kahil Al Shaqab out of Pustynna Malwa by Ekstern from Michałów. Absolutely astonishing, displaying timeless beauty. She turned heads as a yearling, but now she is literally stunning. The silver medal went to the Janów Podlaski bred PRUNELLA by Abyad AA out of Pradera by Hlayyil Ramadan, very elegant, with a beautiful dark eye. Whereas the bronze was awarded to Białka's CELITA by Lawrence El Gazal out of Cella by Ekstern, a fantastically feminine yearling filly.