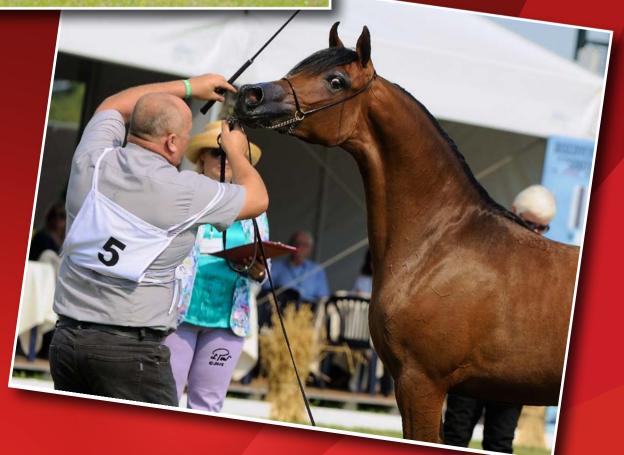

The winner of the Białka show did not disappoint in Janów Podlaski as well. Very refined and elegant, the yearling PARIS by Kahil Al Shaqab out of Palmeta by Ecaho from Janów Podlaski again left his competition far behind, claiming the title of Polish National Junior Champion Stallion. The silver medal was awarded to Michałów Stud for the colt WOJ by Empire out of Waranga by QR Marc. The bronze medal, rather unexpectedly, was given by the judges to the only three year old representative, WIRON by Kabsztad out of Wirka by Emigrant, owned by Joanna Kustra Lech.