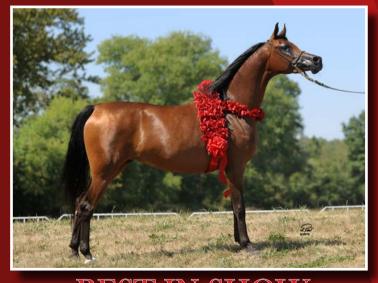

The senior stallion classes saw a majority of well-known show frequenters. There were no fireworks, but then there was also nothing to be ashamed of. Welcomed with huge joy and sentiment on Polish soil was the 13 year old GIRLAN-BEY by Pesal out of Gracja-Bis by Monogramm, bred by Michał Bogajewicz. The stallion was sold several years ago to Sweden and has just returned to his homeland, leased by Gerald Kurtz. In great form, with superb movement, he made an impression worth a bronze medal. The judges' decisions regarding the gold medal and Polish National Senior Champion Stallion for CEFIR from Białka were met with huge applause from the audience. The son of Eryks and Celina by Metropolis NA has gained respect with wonderful movement and correct body, a striking dark bay coat color and uncontained energy. He is

currently having his five minutes of fame and taking advantage of every second. Earning the silver medal was the grey BAROK by Om El Bellissimo out of Baida by Balon from Janów Podlaski, who did very well in the junior classes and is doing just as well as a mature stallion.