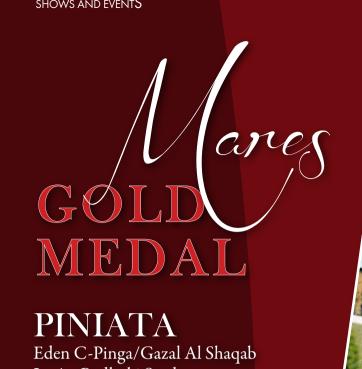

Watching the senior mare championships is simply pure pleasure. Beauty, quality, femininity and a whiff of the orient.

Among the fantastic group gathered on the show arena it was hard to choose the best one. The title of Polish National Senior Champion Mare went to Janów's PINIATA by Eden C out of Pinga by Gazal Al Shaqab. The silver was awarded to the well known PALANGA by Ekstern out of Panika by Eukaliptus from Michałów, whereas the bronze brought great joy to Polska AKF Ltd. for ELLISEINA by Galba out of Ellissara by Laheeb.

The ungrateful task of choosing the Best in Show from among the freshly crowned champions is the pinnacle and closing accent of the Polish Nationals. This year's Best in Show became PINIATA, therefore the bronze statue of Prince Pepi atop the stallion Szumka will remain in Janów Podlaski. Last year this title went to PEPITA, also from Janów, one of the main stars of the 46th Pride of Poland Sale.

# Eden C-Pinga/Gazal Al Shaqab

Janów Podlaski Stud

SILVER MEDAL PALANGA Ekstern-Panika/Eukaliptus

Ekstern-Panika/Eukaliptus Michałów Stud

> BRONZE MEDAL ELLISEINA

Galba-Ellissara/Laheeb Michałów Stud/Polska AKF Ltd.