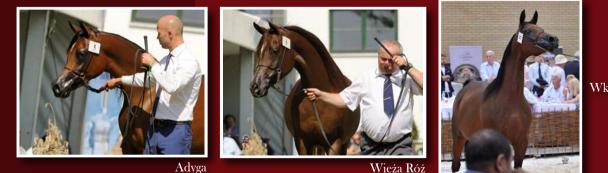

Not at all surprising, because the medal winners - as expected - stunned in the best meaning of the word.

Both during the classes and Sunday finals there was a visible dominance of the get of Kahil Al Shaqab, bred by Al Shaqab Stud of Qatar and leased to Poland for two seasons. They definitely stood out even from afar with their type, refinement and charisma. Chosen as Polish National Junior Champion Mare was the two year old PUSTYNIA KAHILA by Kahil Al Shaqab out of Pustynna Malwa by Ekstern from Michałów. Absolutely astonishing, displaying timeless beauty. She turned heads as a yearling, but now she is literally stunning. The silver medal went to the Janów Podlaski bred PRUNELLA by Abyad AA out of Pradera by Hlayyil Ramadan, very elegant, with a beautiful dark eye. Whereas the bronze was awarded to Białka's CELITA by Lawrence El Gazal out of Cella by Ekstern, a fantastically feminine yearling filly.

The winner of the Białka show did not disappoint in Janów Podlaski as well. Very refined and elegant, the yearling PARIS by Kahil Al Shaqab out of Palmeta by Ecaho from Janów Podlaski again left his competition far behind, claiming the title of Polish National Junior Champion Stallion. The silver medal was awarded to Michałów Stud for the colt WOJ by Empire out of Waranga by QR Marc. The bronze medal, rather unexpectedly, was given by the judges to the only three year old representative, WIRON by Kabsztad out of Wirka by Emigrant, owned by Joanna Kustra Lech.