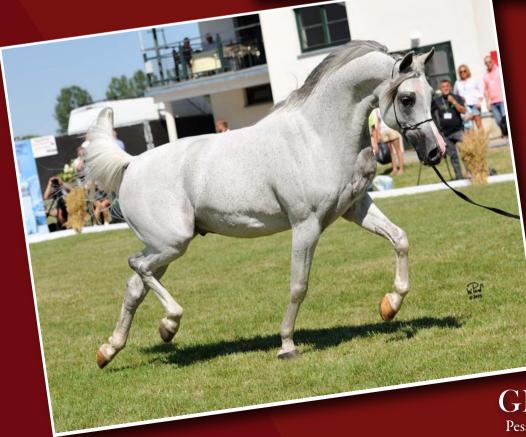

The winner of the Białka show did not disappoint in Janów Podlaski as well. Very refined and elegant, the yearling PARIS by Kahil Al Shaqab out of Palmeta by Ecaho from Janów Podlaski again left his competition far behind, claiming the title of Polish National Junior Champion Stallion. The silver medal was awarded to Michałów Stud for the colt WOJ by Empire out of Waranga by QR Marc. The bronze medal, rather unexpectedly, was given by the judges to the only three year old representative, WIRON by Kabsztad out of Wirka by Emigrant, owned by Joanna Kustra Lech.