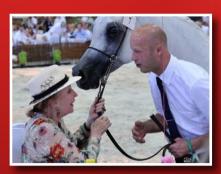

Not at all surprising, because the medal winners - as expected - stunned in the best meaning of the word.

Both during the classes and Sunday finals there was a visible dominance of the get of Kahil Al Shaqab, bred by Al Shaqab Stud of Qatar and leased to Poland for two seasons. They definitely stood out even from afar with their type, refinement and charisma. Chosen as Polish National Junior Champion Mare was the two year old PUSTYNIA KAHILA by Kahil Al Shaqab out of Pustynna Malwa by Ekstern from Michałów. Absolutely astonishing, displaying timeless beauty. She turned heads as a yearling, but now she is literally stunning. The silver medal went to the Janów Podlaski bred PRUNELLA by Abyad AA out of Pradera by Hlayyil Ramadan, very elegant, with a beautiful dark eye. Whereas the bronze was awarded to Białka's CELITA by Lawrence El Gazal out of Cella by Ekstern, a fantastically feminine yearling filly.

### PUSTYNIA KAHILA

Kahil Al Shaqab-Pustynna Malwa/Ekstern Michałów Stud