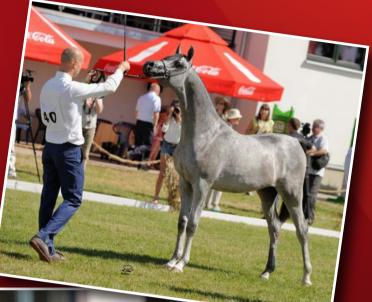

currently having his five minutes of fame and taking advantage of every second. Earning the silver medal was the grey BAROK by Om El Bellissimo out of Baida by Balon from Janów Podlaski, who did very well in the junior classes and is doing just as well as a mature stallion.