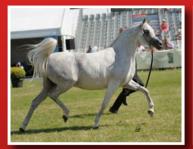

PEPITA's sale set the tone and determined the prices for the subsequent horses. The clients placed their bids with passion and without delay. The auction's second price, 625 thousand euro, was achieved by the famous PISTORIA from Michałów, a mare who also could've been the sale's price topper. Among the 28 mares offered for sale at the Pride of Poland only three remained unsold. The highest sold private bred horse was the 9 year old daughter of WH Justice - WASA, bred by Falborek Arabians. WASA became the property of a client from Qatar for 252 thousand euro. The financial outcome of the Sunday sale amounted to almost 4 million euro.

During the Summer Sale on Monday the clients could further choose from among 31 horses, including 2 stallions. Only 4 horses were unsold and the entire sale brought in more than 600 thousand euro. The highest sold horse was the bay MELODY by Psytadel out of Mina by Monogramm, owned by Małgorzata and Józef Pietrzak, for who an Iranian client paid 60 thousand euro.