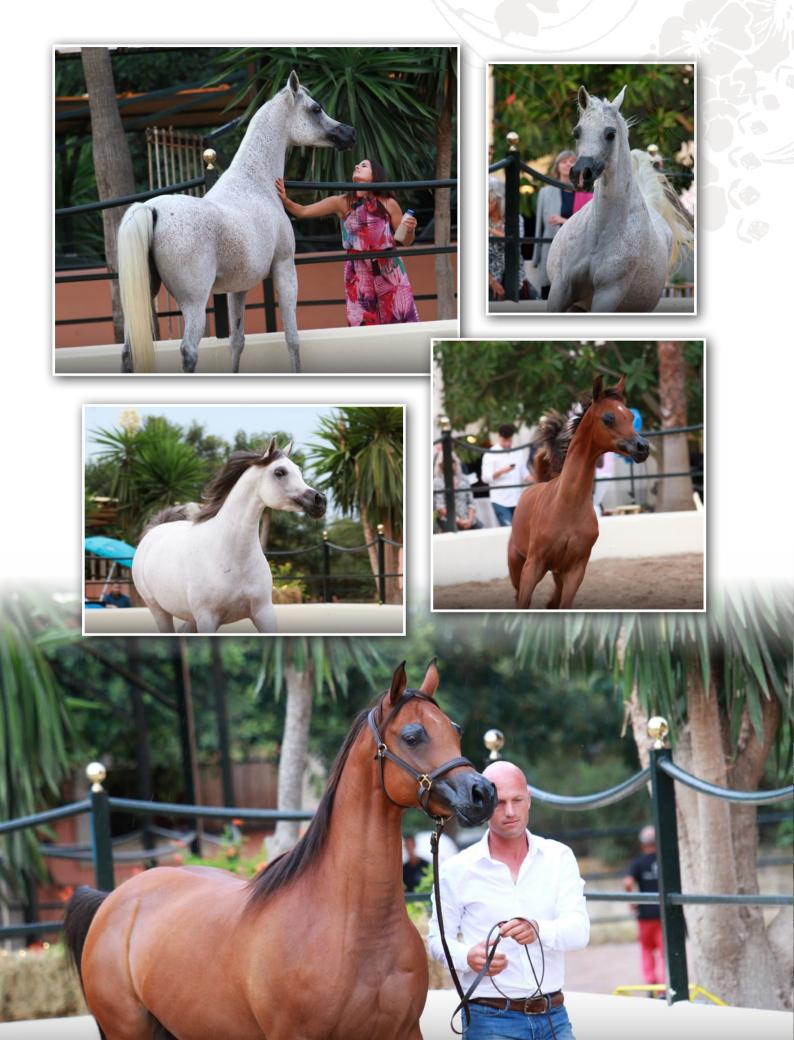

## AN ODE TO-Mandonca

by Giorgia Mauri ■ photos by Alessio Azzali, SiR

Our warm thanks goes to Antonia Bautista, Philip Looyens and Marieta Salas for organising "An ode to Mallorca", a special event in three days where many guests were invited to participate in the Breeders seminars about Arabian horses and in the open days at the two farms. Bautista Vich Stud owned by Bautista Vich Family and Ses Planes owned by Marieta Salas were the incredibly beautiful places where guests were hosted to see the best of the best the island can offer in terms of excellence in breeding. The speakers of the Breeders seminars were Marieta Salas and Heinz Stockle. The rain showers in the area during the days refreshed the atmosphere and didn't ruin anything of the many details that made the event remarkable. Elegance and beauty were the buzzwords of the three

days. Elegance and beauty of the locations, elegance and beauty of the magnificent horses shown and of the guests, especially women, who underlined with their charm the leit motive of the event.

"An ode to Mallorca" was a memorable occasion to meet each other in a extraordinary place whose grace words cannot tell. The atmosphere was magic, the power of nature was at the same time frame and protagonist. Pictures can give just an idea, a suggestion about what was the feeling during the open days.