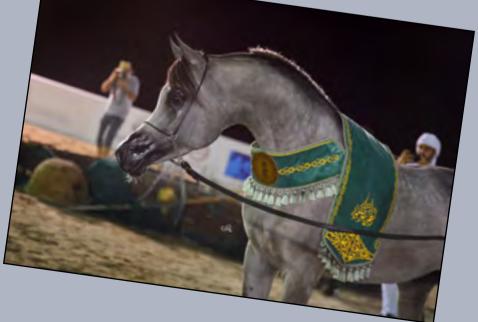

The Show was professionally organized by the Sharjah Equestrian & Racing Club and lasted three days during which the audience could admire Arabian horses of great quality competing each other, presenting their unique and special qualities and finally presenting themselves in the championships to win the gold, silver and bronze medals. The Festival enjoyed great popularity as a total of 235 horses were entered the show and the show was judged by the panel of judges: Mr. Josy Everars (Belgium), Ms. Michaela Weidner (Germany), Ms. Pilar Cavero Pino (Spain), Mr. Cristian Moschini (Italy) and Ms. Anna Stefaniuk (Poland).

As the show ground was located in the picturesque Kalba Corniche Park, directly on the beach and next to the sea – the beauty of Arabian horses, hospitality of the organizers, the perfect weather and unique location of the Festival made it also a very enjoyable one.