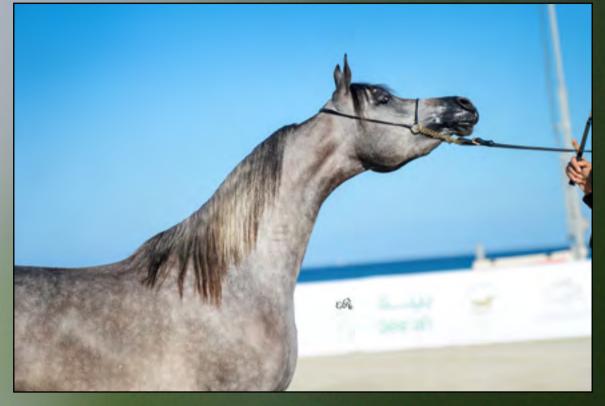

The Show was professionally organized by the Sharjah Equestrian & Racing Club and lasted three days during which the audience could admire Arabian horses of great quality competing each other, presenting their unique and special qualities and finally presenting themselves in the championships to win the gold, silver and bronze medals. The Festival enjoyed great popularity as a total of 235 horses were entered the show and the show was judged by the panel of judges: Mr. Josy Everars (Belgium), Ms. Michaela Weidner (Germany), Ms. Pilar Cavero Pino (Spain), Mr. Cristian Moschini (Italy) and Ms. Anna Stefaniuk (Poland).

As the show ground was located in the picturesque Kalba Corniche Park, directly on the beach and next to the sea – the beauty of Arabian horses, hospitality of the organizers, the perfect weather and unique location of the Festival made it also a very enjoyable one.