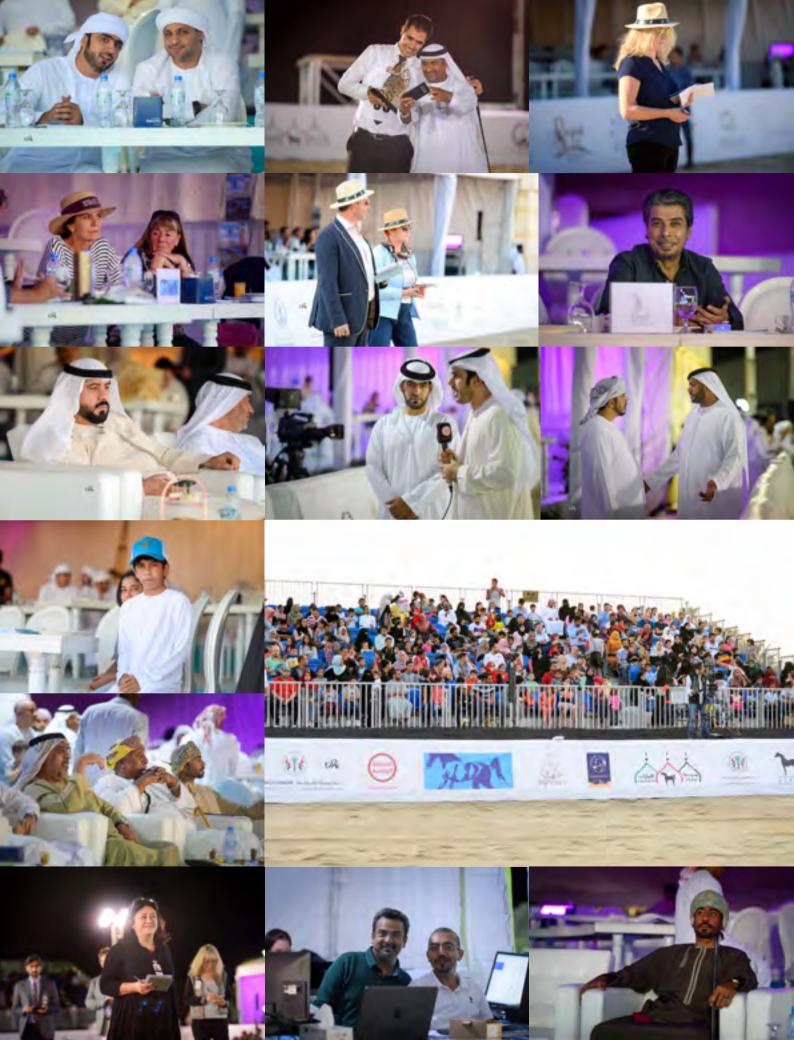

The Show was professionally organized by the Sharjah Equestrian & Racing Club and lasted three days during which the audience could admire Arabian horses of great quality competing each other, presenting their unique and special qualities and finally presenting themselves in the championships to win the gold, silver and bronze medals. The Festival enjoyed great popularity as a total of 235 horses were entered the show and the show was judged by the panel of judges: Mr. Josy Everars (Belgium), Ms. Michaela Weidner (Germany), Ms. Pilar Cavero Pino (Spain), Mr. Cristian Moschini (Italy) and Ms. Anna Stefaniuk (Poland).

As the show ground was located in the picturesque Kalba Corniche Park, directly on the beach and next to the sea – the beauty of Arabian horses, hospitality of the organizers, the perfect weather and unique location of the Festival made it also a very enjoyable one.