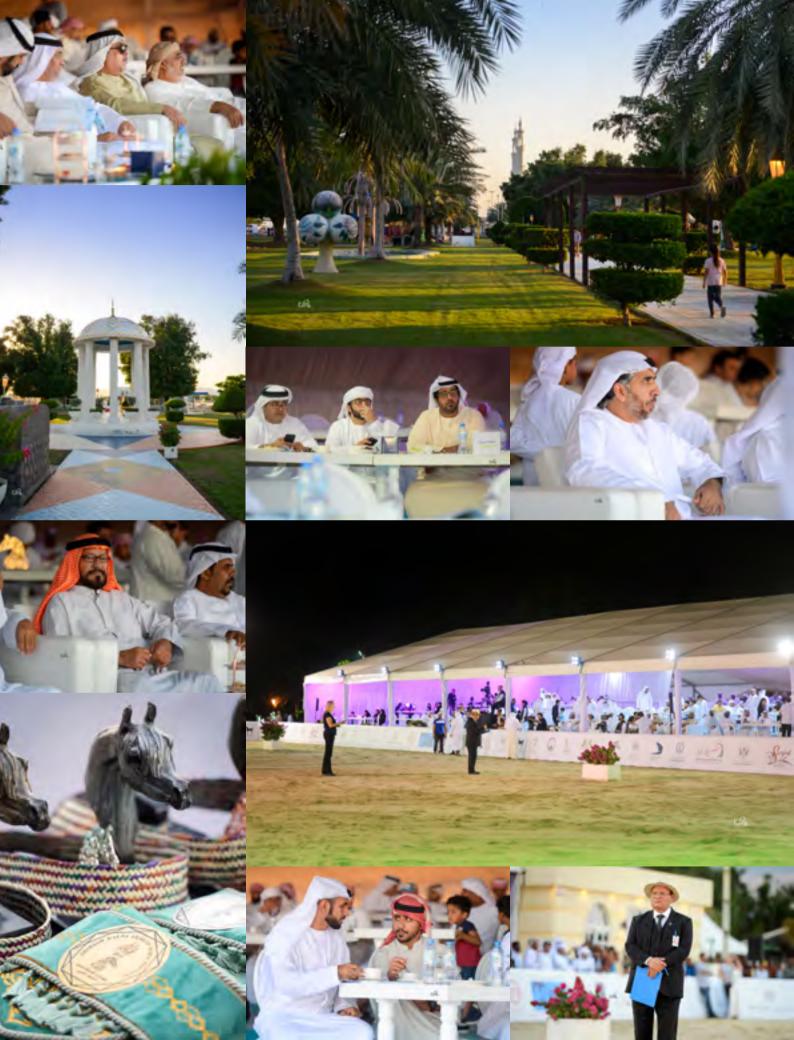

# ARABIAN HORSE FESTIVAL

alba

by Tomasz Hebda∎ photos by Ewa Imielska-Hebda

On 14-16 of November 2019, we had a pleasure to attend to a very special show that took place in emirate of Sharjah in United Arab Emirates. It was the first Arabian Horse Festival held in Kalba. Kalba is an exclave of the emirate of Sharjah lying on the Gulf of Oman coast, north of Oman and south of the emirate of Fujairah. It is famous for its creek (Khor Kalba), a pastiche of mangroves, tidal creeks and sandy beaches that are a birders paradise. Khor Kalba (Kalba Creek) is also an important nature reserve.

The Show was professionally organized by the Sharjah Equestrian & Racing Club and lasted three days during which the audience could admire Arabian horses of great quality competing each other, presenting their unique and special qualities and finally presenting themselves in the championships to win the gold, silver and bronze medals. The Festival enjoyed great popularity as a total of 235 horses were entered the show and the show was judged by the panel of judges: Mr. Josy Everars (Belgium), Ms. Michaela Weidner (Germany), Ms. Pilar Cavero Pino (Spain), Mr. Cristian Moschini (Italy) and Ms. Anna Stefaniuk (Poland).

As the show ground was located in the picturesque Kalba Corniche Park, directly on the beach and next to the sea – the beauty of Arabian horses, hospitality of the organizers, the perfect weather and unique location of the Festival made it also a very enjoyable one.