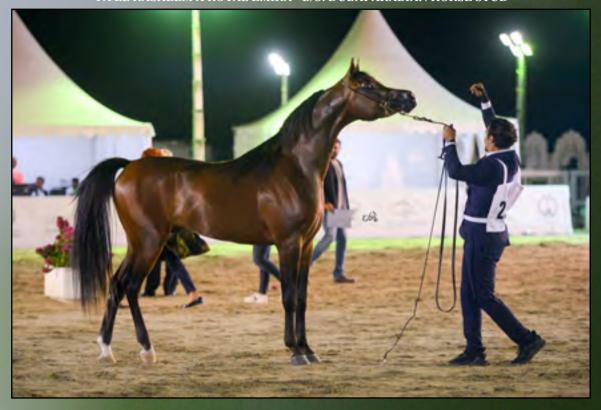

The Show was professionally organized by the Sharjah Equestrian & Racing Club and lasted three days during which the audience could admire Arabian horses of great quality competing each other, presenting their unique and special qualities and finally presenting themselves in the championships to win the gold, silver and bronze medals. The Festival enjoyed great popularity as a total of 235 horses were entered the show and the show was judged by the panel of judges: Mr. Josy Everars (Belgium), Ms. Michaela Weidner (Germany), Ms. Pilar Cavero Pino (Spain), Mr. Cristian Moschini (Italy) and Ms. Anna Stefaniuk (Poland).

As the show ground was located in the picturesque Kalba Corniche Park, directly on the beach and next to the sea – the beauty of Arabian horses, hospitality of the organizers, the perfect weather and unique location of the Festival made it also a very enjoyable one.