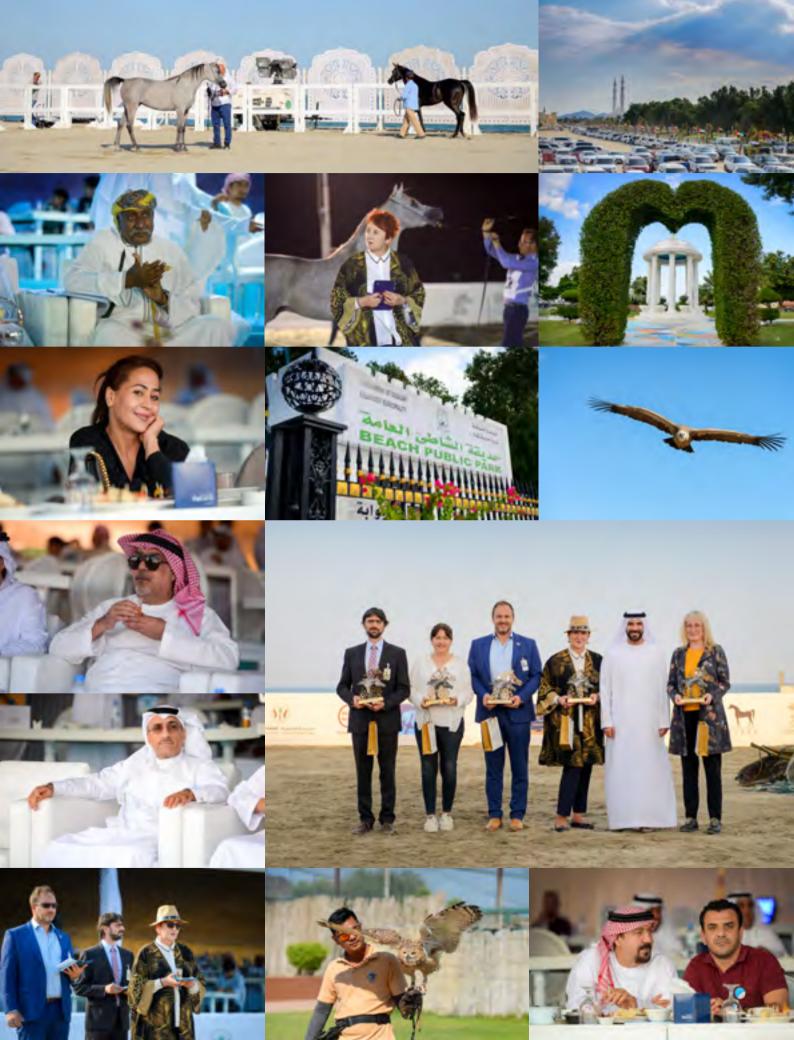

The Show was professionally organized by the Sharjah Equestrian & Racing Club and lasted three days during which the audience could admire Arabian horses of great quality competing each other, presenting their unique and special qualities and finally presenting themselves in the championships to win the gold, silver and bronze medals. The Festival enjoyed great popularity as a total of 235 horses were entered the show and the show was judged by the panel of judges: Mr. Josy Everars (Belgium), Ms. Michaela Weidner (Germany), Ms. Pilar Cavero Pino (Spain), Mr. Cristian Moschini (Italy) and Ms. Anna Stefaniuk (Poland).

As the show ground was located in the picturesque Kalba Corniche Park, directly on the beach and next to the sea – the beauty of Arabian horses, hospitality of the organizers, the perfect weather and unique location of the Festival made it also a very enjoyable one.