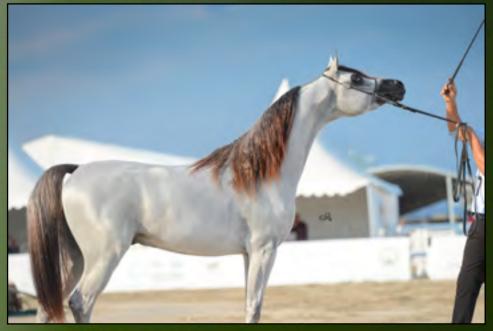

The Show was professionally organized by the Sharjah Equestrian & Racing Club and lasted three days during which the audience could admire Arabian horses of great quality competing each other, presenting their unique and special qualities and finally presenting themselves in the championships to win the gold, silver and bronze medals. The Festival enjoyed great popularity as a total of 235 horses were entered the show and the show was judged by the panel of judges: Mr. Josy Everars (Belgium), Ms. Michaela Weidner (Germany), Ms. Pilar Cavero Pino (Spain), Mr. Cristian Moschini (Italy) and Ms. Anna Stefaniuk (Poland).

As the show ground was located in the picturesque Kalba Corniche Park, directly on the beach and next to the sea – the beauty of Arabian horses, hospitality of the organizers, the perfect weather and unique location of the Festival made it also a very enjoyable one.