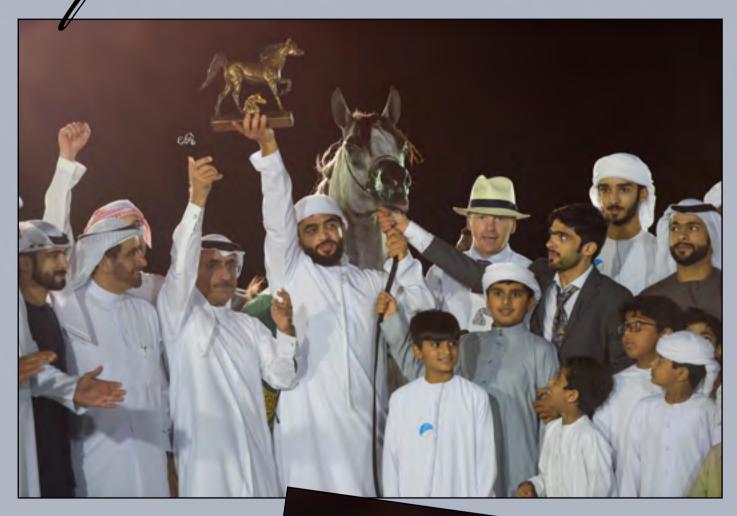

The Show was professionally organized by the Sharjah Equestrian & Racing Club and lasted three days during which the audience could admire Arabian horses of great quality competing each other, presenting their unique and special qualities and finally presenting themselves in the championships to win the gold, silver and bronze medals. The Festival enjoyed great popularity as a total of 235 horses were entered the show and the show was judged by the panel of judges: Mr. Josy Everars (Belgium), Ms. Michaela Weidner (Germany), Ms. Pilar Cavero Pino (Spain), Mr. Cristian Moschini (Italy) and Ms. Anna Stefaniuk (Poland).

As the show ground was located in the picturesque Kalba Corniche Park, directly on the beach and next to the sea – the beauty of Arabian horses, hospitality of the organizers, the perfect weather and unique location of the Festival made it also a very enjoyable one.