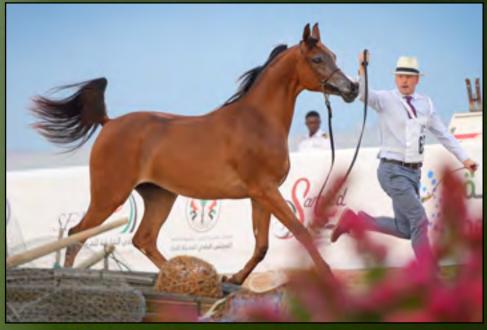

The Show was professionally organized by the Sharjah Equestrian & Racing Club and lasted three days during which the audience could admire Arabian horses of great quality competing each other, presenting their unique and special qualities and finally presenting themselves in the championships to win the gold, silver and bronze medals. The Festival enjoyed great popularity as a total of 235 horses were entered the show and the show was judged by the panel of judges: Mr. Josy Everars (Belgium), Ms. Michaela Weidner (Germany), Ms. Pilar Cavero Pino (Spain), Mr. Cristian Moschini (Italy) and Ms. Anna Stefaniuk (Poland).

As the show ground was located in the picturesque Kalba Corniche Park, directly on the beach and next to the sea – the beauty of Arabian horses, hospitality of the organizers, the perfect weather and unique location of the Festival made it also a very enjoyable one.