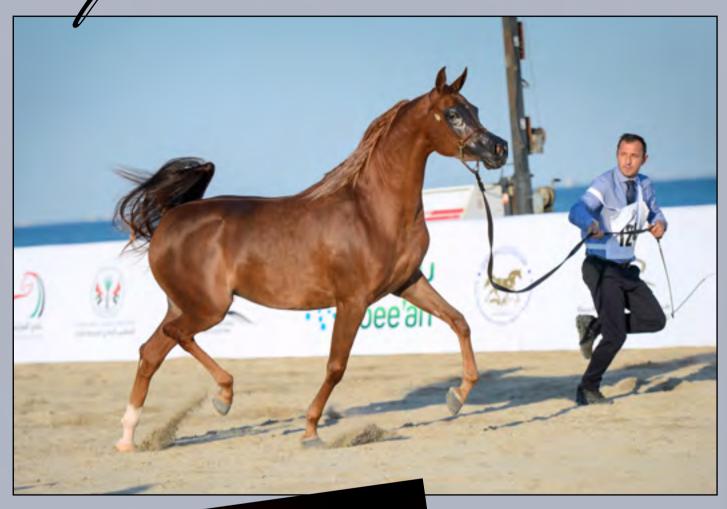

The Show was professionally organized by the Sharjah Equestrian & Racing Club and lasted three days during which the audience could admire Arabian horses of great quality competing each other, presenting their unique and special qualities and finally presenting themselves in the championships to win the gold, silver and bronze medals. The Festival enjoyed great popularity as a total of 235 horses were entered the show and the show was judged by the panel of judges: Mr. Josy Everars (Belgium), Ms. Michaela Weidner (Germany), Ms. Pilar Cavero Pino (Spain), Mr. Cristian Moschini (Italy) and Ms. Anna Stefaniuk (Poland).

As the show ground was located in the picturesque Kalba Corniche Park, directly on the beach and next to the sea – the beauty of Arabian horses, hospitality of the organizers, the perfect weather and unique location of the Festival made it also a very enjoyable one.