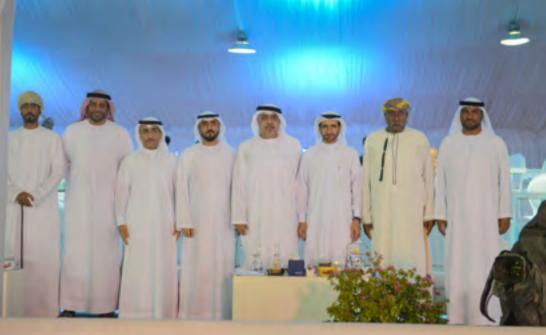

The Show was professionally organized by the Sharjah Equestrian & Racing Club and lasted three days during which the audience could admire Arabian horses of great quality competing each other, presenting their unique and special qualities and finally presenting themselves in the championships to win the gold, silver and bronze medals. The Festival enjoyed great popularity as a total of 235 horses were entered the show and the show was judged by the panel of judges: Mr. Josy Everars (Belgium), Ms. Michaela Weidner (Germany), Ms. Pilar Cavero Pino (Spain), Mr. Cristian Moschini (Italy) and Ms. Anna Stefaniuk (Poland).

As the show ground was located in the picturesque Kalba Corniche Park, directly on the beach and next to the sea – the beauty of Arabian horses, hospitality of the organizers, the perfect weather and unique location of the Festival made it also a very enjoyable one.