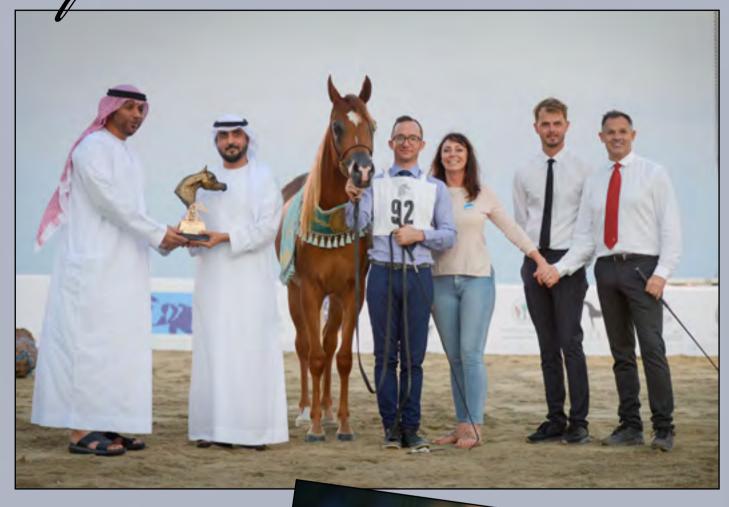

The Show was professionally organized by the Sharjah Equestrian & Racing Club and lasted three days during which the audience could admire Arabian horses of great quality competing each other, presenting their unique and special qualities and finally presenting themselves in the championships to win the gold, silver and bronze medals. The Festival enjoyed great popularity as a total of 235 horses were entered the show and the show was judged by the panel of judges: Mr. Josy Everars (Belgium), Ms. Michaela Weidner (Germany), Ms. Pilar Cavero Pino (Spain), Mr. Cristian Moschini (Italy) and Ms. Anna Stefaniuk (Poland).