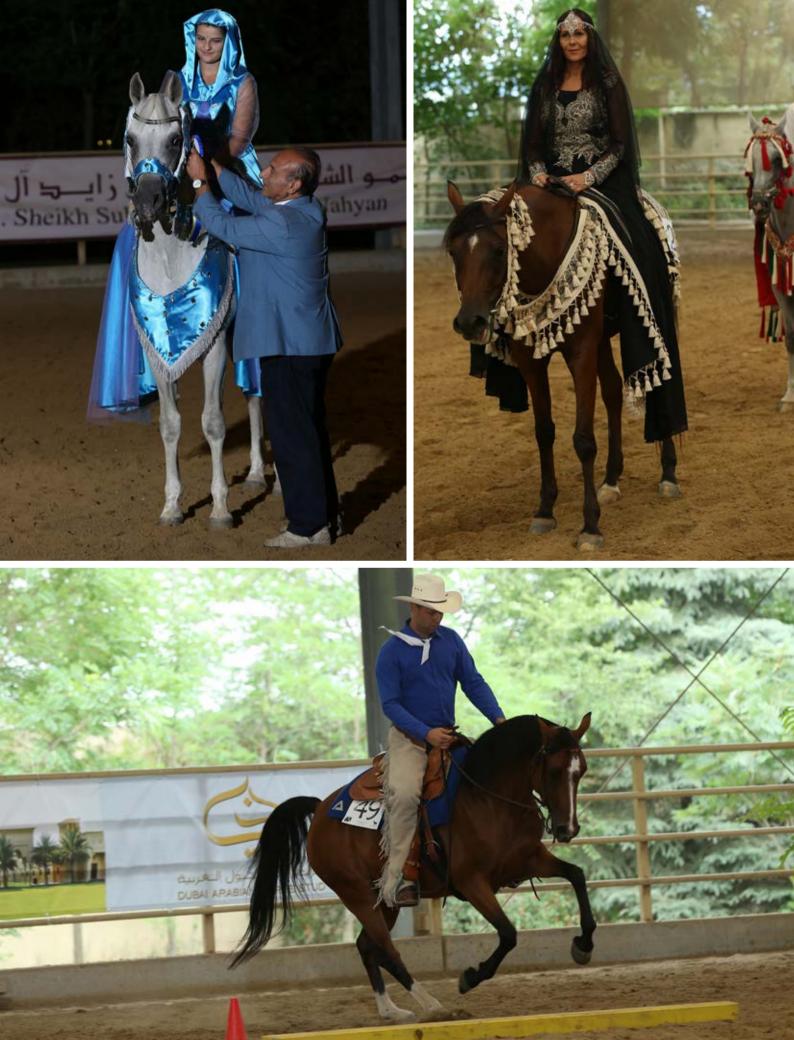

Participants from almost 10 countries can start in more than 87 classes.

Show Jumping, Dressage, Ladies Side Saddle, Classic Pleasure, Traditionale Arabian Riding – famous costumes will be shownthe complete Western palette from Reining to Trail. Not to forget the Fun classes for Charity –" Light in the World".

The level will reach from Novice –simple patterns and parcours up to the highest in Show Jumping 120cm, Prix St Georg and difficult Reining & Trail.

All patterns and preliminary time schedule are online!!