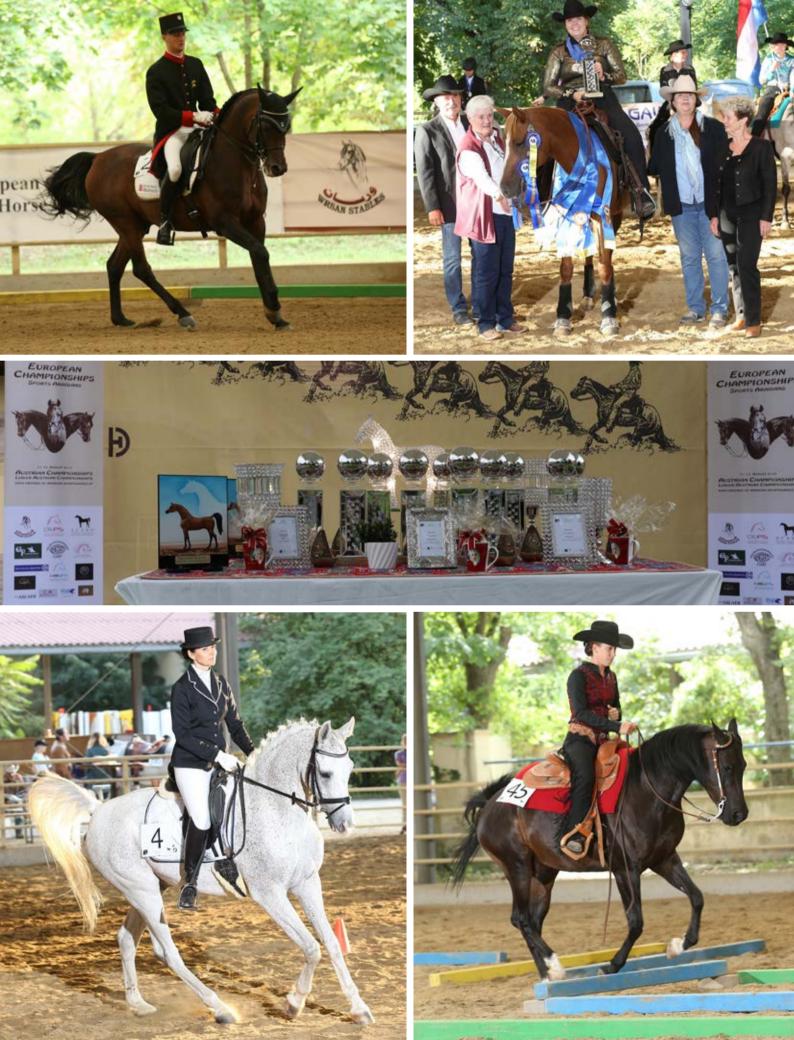

# ECAHO European Championships for all ECAHO member countries, *Sport event of the year!*

by Elisabeth Chat 
photos Ch.Kellner, all rights FAS

After very successfull event last year, with after many years, also high quality of Show jumpers, this most important Sport event for Arabian horses is hosted again, with the support of many friends and sponsors, in Austria.

Participants from almost 10 countries can start in more than 87 classes.

Show Jumping, Dressage, Ladies Side Saddle, Classic Pleasure, Traditionale Arabian Riding – famous costumes will be shownthe complete Western palette from Reining to Trail. Not to forget the Fun classes for Charity –" Light in the World".

The level will reach from Novice –simple patterns and parcours up to the highest in Show Jumping 120cm, Prix St Georg and difficult Reining & Trail.

All patterns and preliminary time schedule are online!!