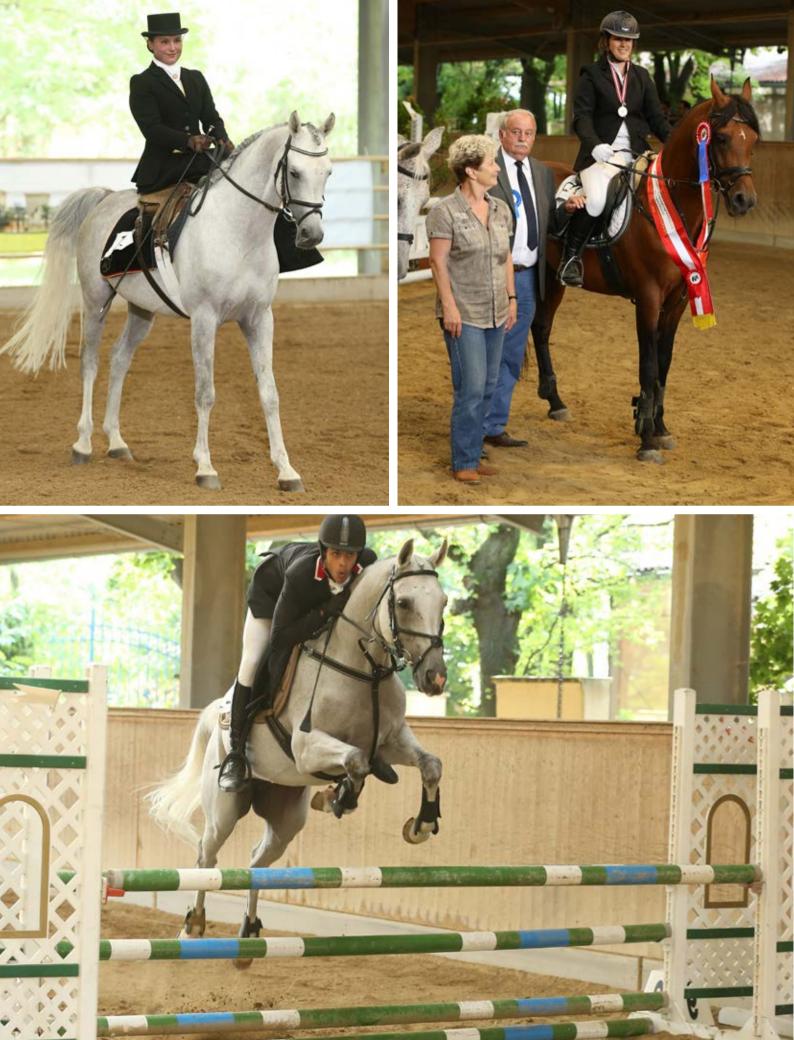

Participants from almost 10 countries can start in more than 87 classes.

Show Jumping, Dressage, Ladies Side Saddle, Classic Pleasure, Traditionale Arabian Riding – famous costumes will be shownthe complete Western palette from Reining to Trail. Not to forget the Fun classes for Charity –" Light in the World".

The level will reach from Novice –simple patterns and parcours up to the highest in Show Jumping 120cm, Prix St Georg and difficult Reining & Trail.

All patterns and preliminary time schedule are online!!