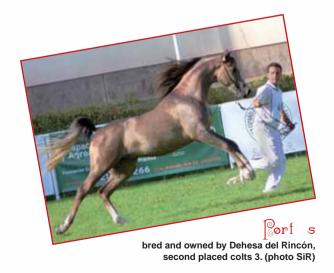

### colfs

Abha Otman Champion

bred by the late Pedro Salas Garau, with owner Marieta Salas and handler Philip Looyens.

Klarck E.A Reserve

bred and owned by Equus Arabians with handler Bertrand Valette.

In the next class, two years old fillies, with eight entries, the straight egyptian AQIR-ELMINAL, owned by Pau Santamaria's Estravagancia Arabians, and preferred again by Veray and Benjamin, was the winner with Equus Arabians' NEDRASKA-KOSSACK in second position with the same total but one point less in Type. The third class was a mixed class with two and three years old fillies and here it was Veray and Stojanowska who decided the winner XAMARKANDA (Flor de Lis) with PALMERA (Dehesa del Rincon) second. After the fillies classes there was a break to allow everyone to follow the cross-country trial for the ridden competition, and then came the yearling colts, ten of