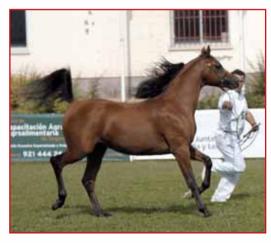

Class winner fillies 2 and 3 Xamarkanda bred and owned by Flor de Lis, with handler Eric Dorssers "The Flying Dutchman" of the arabian horse show circuit.