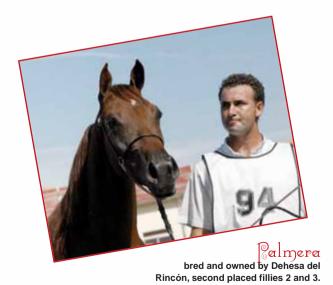

### colfs

Abha Otman Champion

bred by the late Pedro Salas Garau, with owner Marieta Salas and handler Philip Looyens.

Klarck E.A Reserve

bred and owned by Equus Arabians with handler Bertrand Valette.

In the next class, two years old fillies, with eight entries, the straight egyptian AQIR-ELMINAL, owned by Pau Santamaria's Estravagancia Arabians, and preferred again by Veray and Benjamin, was the winner with Equus Arabians' NEDRASKA-KOSSACK in second position with the same total but one point less in Type. The third class was a mixed class with two and three years old fillies and here it was Veray and Stojanowska who decided the winner XAMARKANDA (Flor de Lis) with PALMERA (Dehesa del Rincon) second. After the fillies classes there was a break to allow everyone to follow the cross-country trial for the ridden competition, and then came the yearling colts, ten of