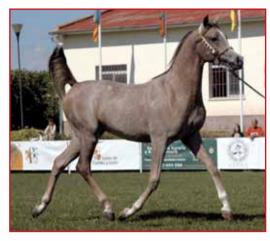

#### Agir Elminal

The outstanding straight egyptian filly Aqir-Elminal, winner of the two years old fillies class and owned by Pau Santamaria's Estravagancia Arabians.

Pedraska

Nossack

owned by

Equus Arabians,
second placed
fillies 2.

### colfs

Abha Otman Champion

bred by the late Pedro Salas Garau, with owner Marieta Salas and handler Philip Looyens.

Klarck E.A Reserve

bred and owned by Equus Arabians with handler Bertrand Valette.

In the next class, two years old fillies, with eight entries, the straight egyptian AQIR-ELMINAL, owned by Pau Santamaria's Estravagancia Arabians, and preferred again by Veray and Benjamin, was the winner with Equus Arabians' NEDRASKA-KOSSACK in second position with the same total but one point less in Type. The third class was a mixed class with two and three years old fillies and here it was Veray and Stojanowska who decided the winner XAMARKANDA (Flor de Lis) with PALMERA (Dehesa del Rincon) second. After the fillies classes there was a break to allow everyone to follow the cross-country trial for the ridden competition, and then came the yearling colts, ten of