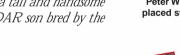

de Lis) fourth and fifth respectivelv. The next two stallion classes, with six entries each, were won by two stallions bred in Mallorca by Maria Teresa Gual and shown by Emma Maxwell for owner Juan Carlos Castromil's El Lucero stud. GUAL-ZAR, preferred by Gagliani, was the first winner, with MEKANO (Rafael Carrasco) second, and GUAL-XIRAC was the winner of the last class with ECO (Jose Antonio Calvo) second and LIBANON-FUTURE (Rafael Carrasco) third.