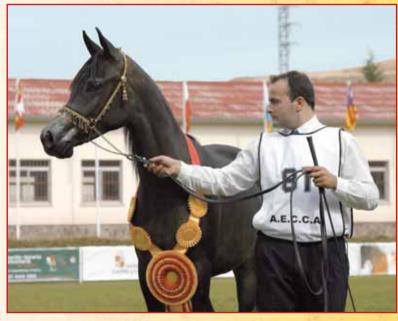

### colfs

Abha Otman Champion

bred by the late Pedro Salas Garau, with owner Marieta Salas and handler Philip Looyens.

Klarck E.A Reserve

bred and owned by Equus Arabians with handler Bertrand Valette.

In the next class, two years old fillies, with eight entries, the straight egyptian AQIR-ELMINAL, owned by Pau Santamaria's Estravagancia Arabians, and preferred again by Veray and Benjamin, was the winner with Equus Arabians' NEDRASKA-KOSSACK in second position with the same total but one point less in Type. The third class was a mixed class with two and three years old fillies and here it was Veray and Stojanowska who decided the winner XAMARKANDA (Flor de Lis) with PALMERA (Dehesa del Rincon) second. After the fillies classes there was a break to allow everyone to follow the cross-country trial for the ridden competition, and then came the yearling colts, ten of

them, where Equus Arabians' KLARCK-EA was the easy winner with the points of Gagliani, Veray Stojanowska, while Benjamin gave 86 points to six colts in this class and 84 points to the remaining four. After lunch the two years old class saw the winning of the handsome bay ABHA-OMANI (Garcia Ferrero), preferred by Gagliani, Stojanowska and Benjamin, with ALIDAR (Jose Ramon Irigoyen), preferred by Veray, in second position. With the three years old there were five entries in the program but only two of them came actually to Segovia, and here the winner was ABHA-OTMAN, a tall and handsome grey KHIDAR son bred by the