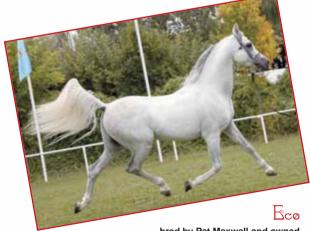

### colfs

Abha Otman Champion

bred by the late Pedro Salas Garau, with owner Marieta Salas and handler Philip Looyens.

Klarck E.A Reserve

bred and owned by Equus Arabians with handler Bertrand Valette.

In the next class, two years old fillies, with eight entries, the straight egyptian AQIR-ELMINAL, owned by Pau Santamaria's Estravagancia Arabians, and preferred again by Veray and Benjamin, was the winner with Equus Arabians' NEDRASKA-KOSSACK in second position with the same total but one point less in Type. The third class was a mixed class with two and three years old fillies and here it was Veray and Stojanowska who decided the winner XAMARKANDA (Flor de Lis) with PALMERA (Dehesa del Rincon) second. After the fillies classes there was a break to allow everyone to follow the cross-country trial for the ridden competition, and then came the yearling colts, ten of