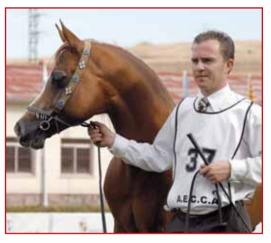

Class winner Stallion 6-10

with handler Emma Maxwell and happy owner Jose Carlos Castromil.

Mekano

bred and owned by Rafael Carrasco and shown by Peter Wilms, second placed stallions 6-10.

bred by Pat Maxwell and owned by José Antonio Calvo's Cuatro Infantes Stud, second placed stallions 11+.

de Lis) fourth and fifth respectivelv. The next two stallion classes, with six entries each, were won by two stallions bred in Mallorca by Maria Teresa Gual and shown by Emma Maxwell for owner Juan Carlos Castromil's El Lucero stud. GUAL-ZAR, preferred by Gagliani, was the first winner, with MEKANO (Rafael Carrasco) second, and GUAL-XIRAC was the winner of the last class with ECO (Jose Antonio Calvo) second and LIBANON-FUTURE (Rafael Carrasco) third.