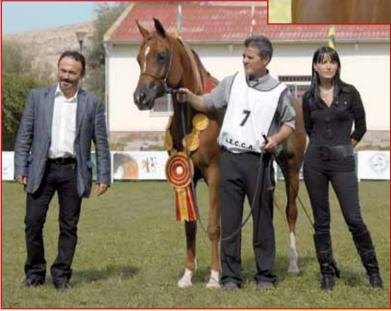

Class winner stallion 11+ Gual bred by María Teresa Gual and owned by José Carlos Castromil.