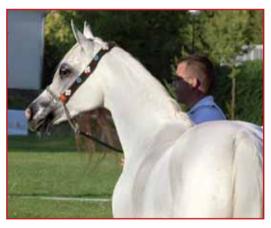

### colfs

Abha Otman Champion

bred by the late Pedro Salas Garau, with owner Marieta Salas and handler Philip Looyens.

Klarck E.A Reserve

bred and owned by Equus Arabians with handler Bertrand Valette.

In the next class, two years old fillies, with eight entries, the straight egyptian AQIR-ELMINAL, owned by Pau Santamaria's Estravagancia Arabians, and preferred again by Veray and Benjamin, was the winner with Equus Arabians' NEDRASKA-KOSSACK in second position with the same total but one point less in Type. The third class was a mixed class with two and three years old fillies and here it was Veray and Stojanowska who decided the winner XAMARKANDA (Flor de Lis) with PALMERA (Dehesa del Rincon) second. After the fillies classes there was a break to allow everyone to follow the cross-country trial for the ridden competition, and then came the yearling colts, ten of