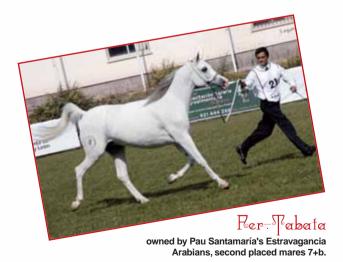

Last saturday class was the mares from four to six, with several top mares competing for the judges points. Gagliani, Stojanowska and Benjamin voted for class winner ABHA-MAHARANI (Ses Planes) while Veray preferred second placed LAMIRA (Equus Arabians) who was followed by stablemates NAKUBAYA-KOS-SACK and TAMINA-BINT-TAMAN in third and fourth position. The other two mares classes were won both by Albert Sorroca's Equus Arabians mares NABI-LAH-D and FACTURA respectively and SHAMILA-GINA-BEA (Equus Arabians) and FER-TABATA (Pau Santamaria Estravagancia Arabians) in the second positions.