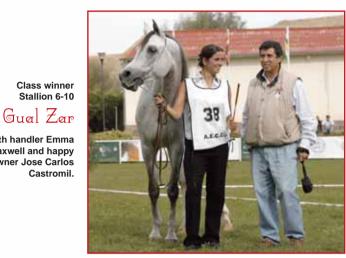

Class winner Stallion 6-10

with handler Emma Maxwell and happy owner Jose Carlos Castromil.

Mekano

bred and owned by Rafael Carrasco and shown by Peter Wilms, second placed stallions 6-10.

bred by Pat Maxwell and owned by José Antonio Calvo's Cuatro Infantes Stud, second placed stallions 11+.