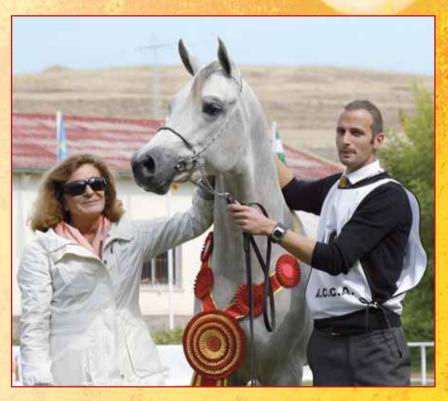

Juan Jodar, owner of the Dehesa del Rincón stud, wind the Best Family Trophy for his mare FUENTE-LA-YEDRA.