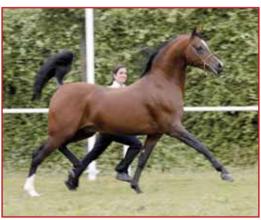

# Abha Mahdi Champion bred and owned by Marieta Salas' Ganaderia

bred and owned by Marieta Salas' Ganaderia Ses Planes and also winner of the Cup of His Majesty the King of Spain.

On sunday morning, october 7th, the Halter classes continued with the stallions from four to six, with ten entries, and unanimity amongst the judges to name winner ABHA-MAHDI (Ses Planes), shown by Philip Looyens, and making a total score of 377 points, the highest score of the whole show. The second place went to ABHA-MIDAS, owned by Mario Alonso, with MID-NIGHT-SURPRISE-J (Risco de las Vegas) third and RAFFAL (Rafael Carrasco) and UNIKORNIO (Flor