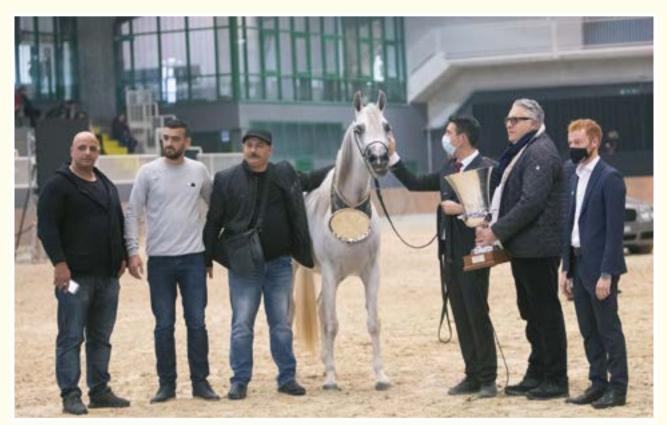

## SPECIAL AWARDS BEST IN SHOW MALE BEST SIRE & HIGHEST SCORE

#### NASEEM AL RASHEDIAH AL ADEED AL SHAQAB X NABAWEYYAH EZZAIN BREEDER: AL RASHEDIAH STUD OWNER: AL RASHEDIAH STUD