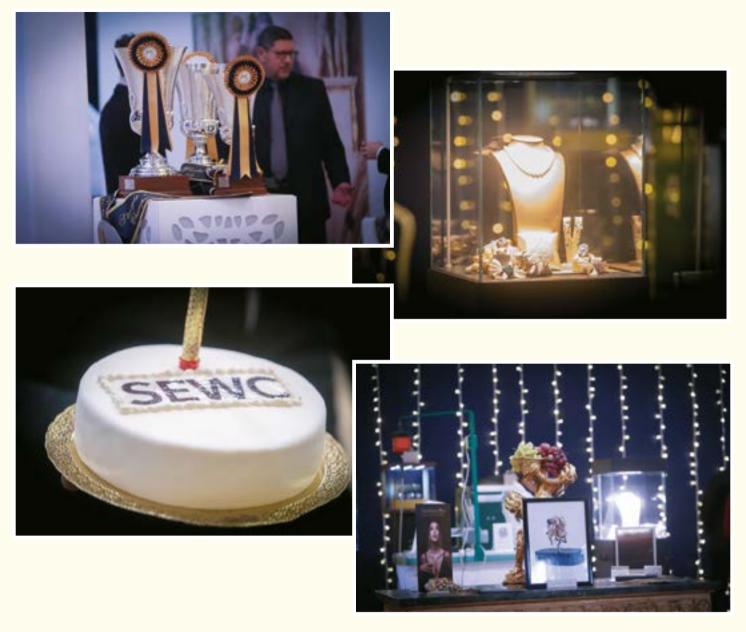

# STRAIGHT EGYPTIAN WORLD CHAMPIONSHIP

text by Giorgia Mauri photos by Alessio Azzali, Simone Bergamaschi

The perfect location of Centro Ippico in Vermezzo hosted also this year the event dedicated to the straight Egyptian Arabian horses. The World Straight Egyptian Championship, at its 8th edition, is always a special event and one of the most important appointments of the year, very well promoted in all specialized magazines and also in national TV and press. Tutto Arabi and Desert Heritage were proud to be Media Partners of the event again this year.

The show reached its goal to bring the breeders to show their beautiful horses and to exhibit their abilities, and to connect all the fans.

Enjoy the pictures by Alessio Azzali from the stunning days in Milano with all the results, medalists and special thophies.

## PEOPLE & ATMOSPHERE