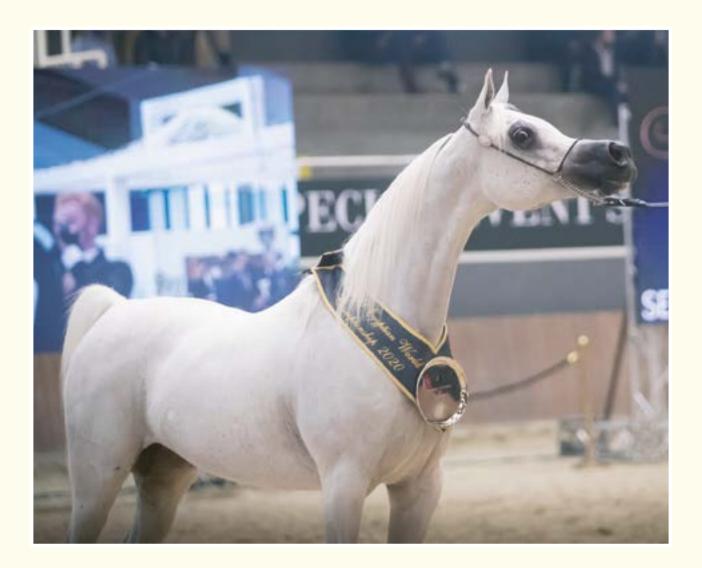

## SENIOR STALLIONS

#### GOLD NASEEM AL RASHEDIAH AL ADEED AL SHAQAB X NABAWEYYAH EZZAIN BREEDER: AL RASHEDIAH STUD OWNER: AL RASHEDIAH STUD

272 | TUTTO ARABI - www.tuttoarabi.com