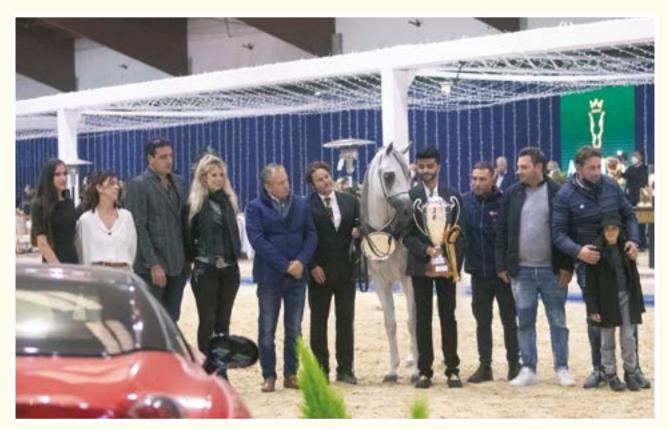

## SPECIAL AWARDS BEST IN SHOW MALE BEST SIRE & HIGHEST SCORE

#### NASEEM AL RASHEDIAH AL ADEED AL SHAQAB X NABAWEYYAH EZZAIN BREEDER: AL RASHEDIAH STUD OWNER: AL RASHEDIAH STUD