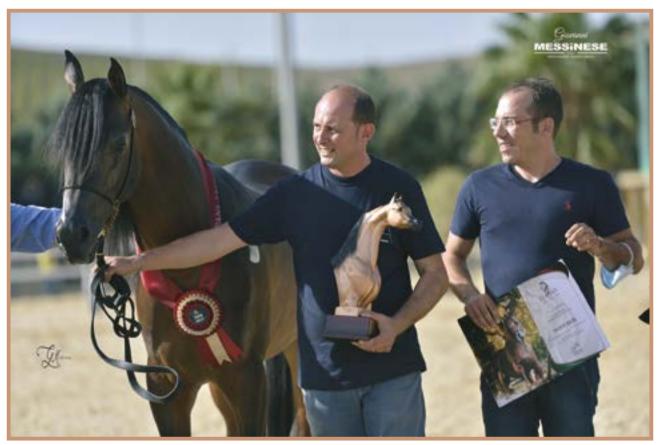

During the show were also awarded the titles of the "Sicilian Championship" that were won by Maranfusa Cetty (Wadee Al Shaqab x GS Soave), bred and owned by Mr Salvatore Graffato for females and by Marcipan Gold (DA Marcipan x Amara DE), bred by Mr Campagna Santino and owned by Mr Muscolino Giuseppe Domenico for males. Best in show was unanimously awarded to Mystica Khaleesi (MARWAN Al Shaqab x Mystica Johara) bred by Mr Mcglinn Jeffrey William and owned by Mr Wail Mahamid.

#### **SPECIAL AWARD**

MARCIPAN GOLD SICILIAN CHAMPION MALE

MARCIPAN GOLD

DA MARCIPAN X AMARA DE