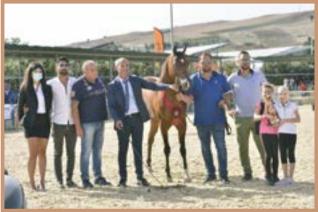

During the show were also awarded the titles of the "Sicilian Championship" that were won by Maranfusa Cetty (Wadee Al Shaqab x GS Soave), bred and owned by Mr Salvatore Graffato for females and by Marcipan Gold (DA Marcipan x Amara DE), bred by Mr Campagna Santino and owned by Mr Muscolino Giuseppe Domenico for males. Best in show was unanimously awarded to Mystica Khaleesi (MARWAN Al Shaqab x Mystica Johara) bred by Mr Mcglinn Jeffrey William and owned by Mr Wail Mahamid.

#### **BEST IN SHOW**

MARWAN AL SHAQAB X MYSTICA JOHARA BREEDER: MCGLINN JEFFERY WILLIAM OWNER: WAIL MAHAMID