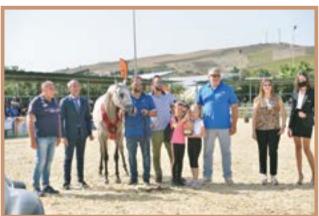

During the show were also awarded the titles of the "Sicilian Championship" that were won by Maranfusa Cetty (Wadee Al Shaqab x GS Soave), bred and owned by Mr Salvatore Graffato for females and by Marcipan Gold (DA Marcipan x Amara DE), bred by Mr Campagna Santino and owned by Mr Muscolino Giuseppe Domenico for males. Best in show was unanimously awarded to Mystica Khaleesi (MARWAN Al Shaqab x Mystica Johara) bred by Mr Mcglinn Jeffrey William and owned by Mr Wail Mahamid.