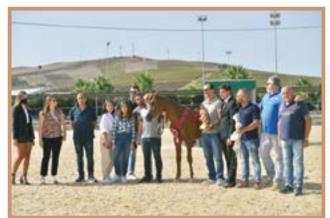

During the show were also awarded the titles of the "Sicilian Championship" that were won by Maranfusa Cetty (Wadee Al Shaqab x GS Soave), bred and owned by Mr Salvatore Graffato for females and by Marcipan Gold (DA Marcipan x Amara DE), bred by Mr Campagna Santino and owned by Mr Muscolino Giuseppe Domenico for males. Best in show was unanimously awarded to Mystica Khaleesi (MARWAN Al Shaqab x Mystica Johara) bred by Mr Mcglinn Jeffrey William and owned by Mr Wail Mahamid.