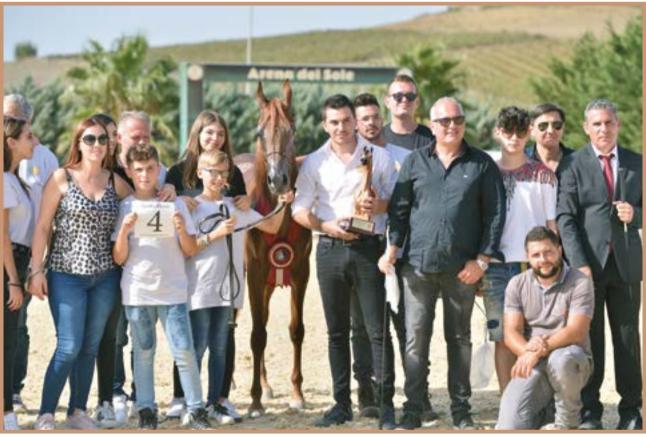

During the show were also awarded the titles of the "Sicilian Championship" that were won by Maranfusa Cetty (Wadee Al Shaqab x GS Soave), bred and owned by Mr Salvatore Graffato for females and by Marcipan Gold (DA Marcipan x Amara DE), bred by Mr Campagna Santino and owned by Mr Muscolino Giuseppe Domenico for males. Best in show was unanimously awarded to Mystica Khaleesi (MARWAN Al Shaqab x Mystica Johara) bred by Mr Mcglinn Jeffrey William and owned by Mr Wail Mahamid.