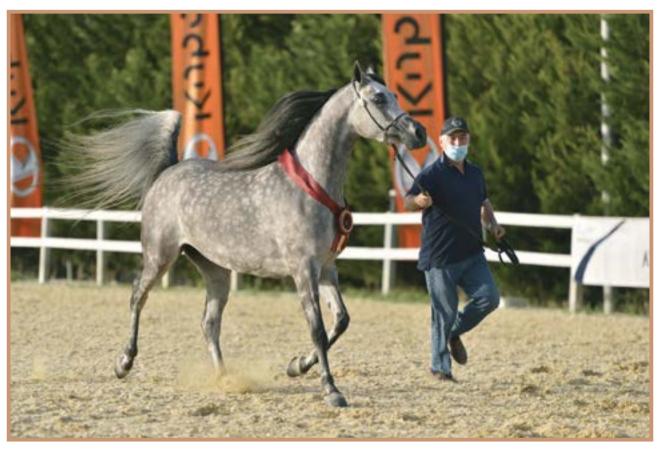

#### **TRAPANI ARABIAN HORSE CUP 2020**

The tenth edition of the Ecaho International Class C show ended with an excellent result of participating audience and horses. Organizers of the event is the association "Nuovo Gruppo Equestre Monte Erice" and its promoter for many years Mr. Antonio Culcasi. The show took place in two days, Saturday 3rd and Sunday 4th October, at the equestrian center "Pietra Dei Fiori" in Bruca in Buseto Palizzolo.

Mr. Antonio Culcasi has been employing an exceptional staff for years and this is the reason for the growing success of the event.

In order to judge the 72 horses from all over Europe were invited Mr. Tomasz Tarczynski (Po), Mrs. Irina Stigler (IT) and Dr. Fausto Scanzi (IT). Ringmaster was Mr. Marco Capelli, who also was part of the organizational staff for many years, and composed together with Mrs. Barbara Raso and Mr Giuseppe Fantauzzo the Disciplinary Commission. The results were given by the voice of Mrs Vittoria Abbenante. The streaming was by Arabianessence.

Enjoy the pictures taken by Mr Giovanni Messinese.