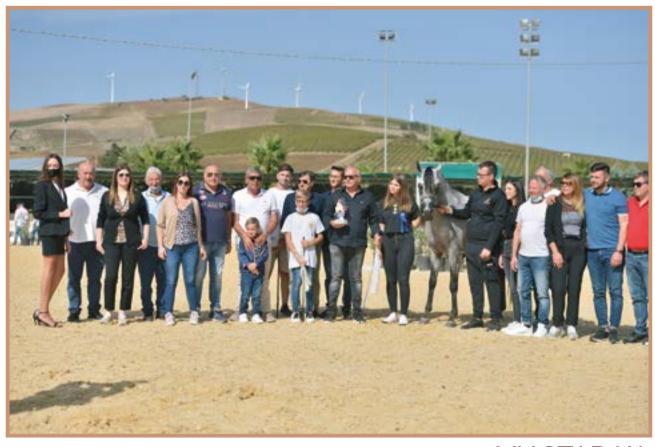

#### **TRAPANI ARABIAN HORSE CUP 2020**

The tenth edition of the Ecaho International Class C show ended with an excellent result of participating audience and horses. Organizers of the event is the association "Nuovo Gruppo Equestre Monte Erice" and its promoter for many years Mr. Antonio Culcasi. The show took place in two days, Saturday 3rd and Sunday 4th October, at the equestrian center "Pietra Dei Fiori" in Bruca in Buseto Palizzolo.

Mr. Antonio Culcasi has been employing an exceptional staff for years and this is the reason for the growing success of the event.

In order to judge the 72 horses from all over Europe were invited Mr. Tomasz Tarczynski (Po), Mrs. Irina Stigler (IT) and Dr. Fausto Scanzi (IT). Ringmaster was Mr. Marco Capelli, who also was part of the organizational staff for many years, and composed together with Mrs. Barbara Raso and Mr Giuseppe Fantauzzo the Disciplinary Commission. The results were given by the voice of Mrs Vittoria Abbenante. The streaming was by Arabianessence.

During the show were also awarded the titles of the "Sicilian Championship" that were won by Maranfusa Cetty (Wadee Al Shaqab x GS Soave), bred and owned by Mr Salvatore Graffato for females and by Marcipan Gold (DA Marcipan x Amara DE), bred by Mr Campagna Santino and owned by Mr Muscolino Giuseppe Domenico for males. Best in show was unanimously awarded to Mystica Khaleesi (MARWAN Al Shaqab x Mystica Johara) bred by Mr Mcglinn Jeffrey William and owned by Mr Wail Mahamid.