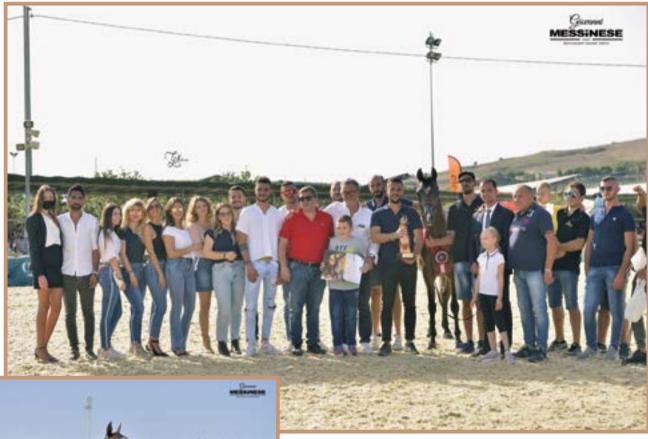

During the show were also awarded the titles of the "Sicilian Championship" that were won by Maranfusa Cetty (Wadee Al Shaqab x GS Soave), bred and owned by Mr Salvatore Graffato for females and by Marcipan Gold (DA Marcipan x Amara DE), bred by Mr Campagna Santino and owned by Mr Muscolino Giuseppe Domenico for males. Best in show was unanimously awarded to Mystica Khaleesi (MARWAN Al Shaqab x Mystica Johara) bred by Mr Mcglinn Jeffrey William and owned by Mr Wail Mahamid.

Enjoy the pictures taken by Mr Giovanni Messinese.