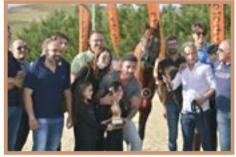

During the show were also awarded the titles of the "Sicilian Championship" that were won by Maranfusa Cetty (Wadee Al Shaqab x GS Soave), bred and owned by Mr Salvatore Graffato for females and by Marcipan Gold (DA Marcipan x Amara DE), bred by Mr Campagna Santino and owned by Mr Muscolino Giuseppe Domenico for males. Best in show was unanimously awarded to Mystica Khaleesi (MARWAN Al Shaqab x Mystica Johara) bred by Mr Mcglinn Jeffrey William and owned by Mr Wail Mahamid.

Enjoy the pictures taken by Mr Giovanni Messinese.