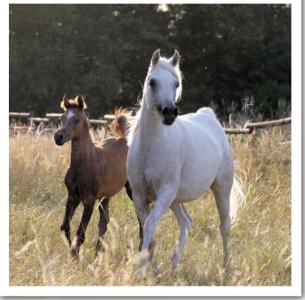

TuttoArabi has visited Birkhof Stud one of the best and oldest straight egyptian breeding farm.

This stud was founded by the Dirnhofer family more than 20 years ago and it is a reference worldwide as a source for Straight Egyptian Arabian horses.

Birkhof Stud is located in one of the most beautiful parts of Bavaria, conveniently reachable from the airports Munich and Nürnberg.

Achim Dirnhofer the owner of the stud is proud to present in this brochure some of his horses that represent the Breeding program of Birkhof Stud.