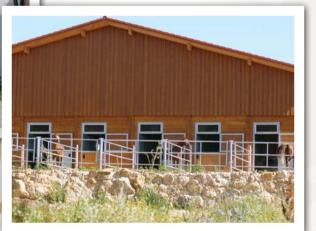

The Stud was built to be an enjoyable place for horses as well as for people in a beautiful surrounding. The barn and the Breeding facilities are designed to create a relaxed and natural atmosphere. The Mares live in big pastures with outside barns and move into the breeding and foaling barns during the breeding season. The Stallions are located at the farms own Worldwide approved semen collecting station.