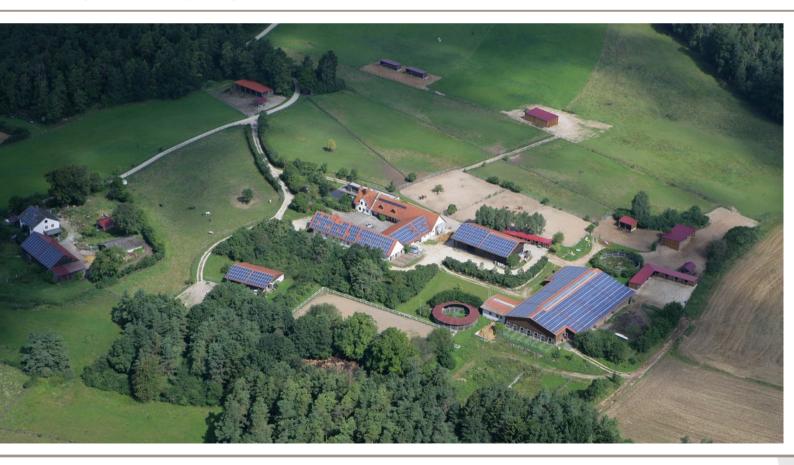

by Fabio Brianzoni∎ photos by © Joanna Jonientz

Birkhof Stud is located in one of the most beautiful parts of Bavaria, also called the Tuscany of Bavaria. Not only its beautiful nature and the amazing landscape are worth a visit, but also the cosy villages nearby , such as Kallmünz, where famous artists like Kandinsky and Palmié lived and worked. You can find many old castles and monastarys in this area. You also can find Regensburg, a Unesco World Heritage City within a 20 minute drive.

Although you have the feeling of being in the middle of nature Birkhof Stud is conveniently reachable from the airports Munich and Nuremberg.

The Breeding program of Birkhof Stud was founded 25 years ago by The Dirnhofer family.

They also think it is important not to loose certain families for the breed.

The Stud was built to be an enjoyable place for horses as well as for people in a beautiful surrounding. The barn and the Breeding facilities are designed to create a relaxed and natural atmosphere. The Mares live in big pastures with outside barns and move into the breeding and foaling barns during the breeding season. The Stallions are located at the farms own Worldwide approved semen collecting station.