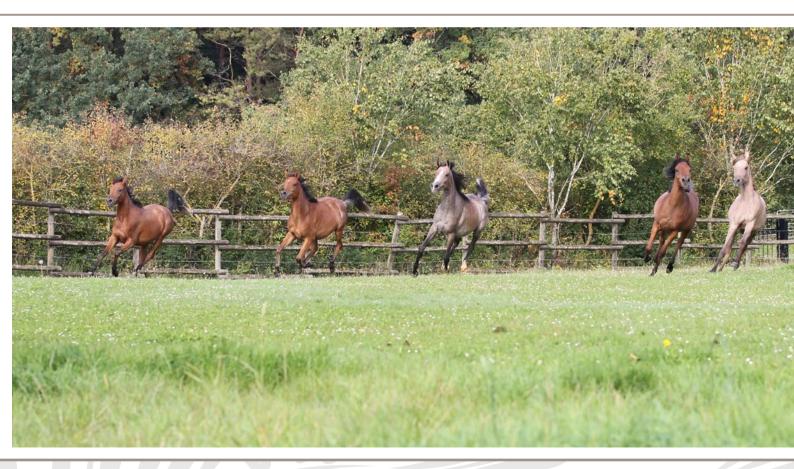

They also think it is important not to loose certain families for the breed.

The Stud was built to be an enjoyable place for horses as well as for people in a beautiful surrounding. The barn and the Breeding facilities are designed to create a relaxed and natural atmosphere. The Mares live in big pastures with outside barns and move into the breeding and foaling barns during the breeding season. The Stallions are located at the farms own Worldwide approved semen collecting station.

Fresh and frozen Semen is being shipped all around the globe. The Dirnhofer Family invites all the breeders to visit the farm and taking time to stay together and enjoy the Straight Egyptian collection of Birkhof Stud.