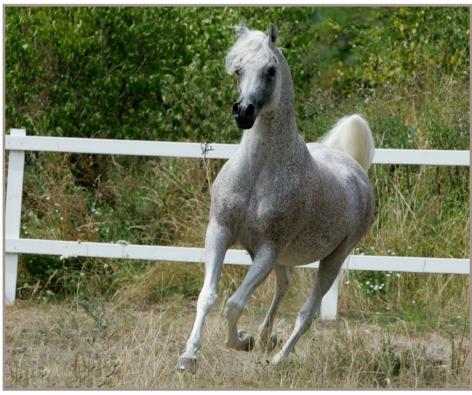

## SHOOKFamily

DF SIRAJ by Sameer x AR Ninive, Strain- Saklawi Jedran Ibn Sudan, Shook Family, photo © Jonientz