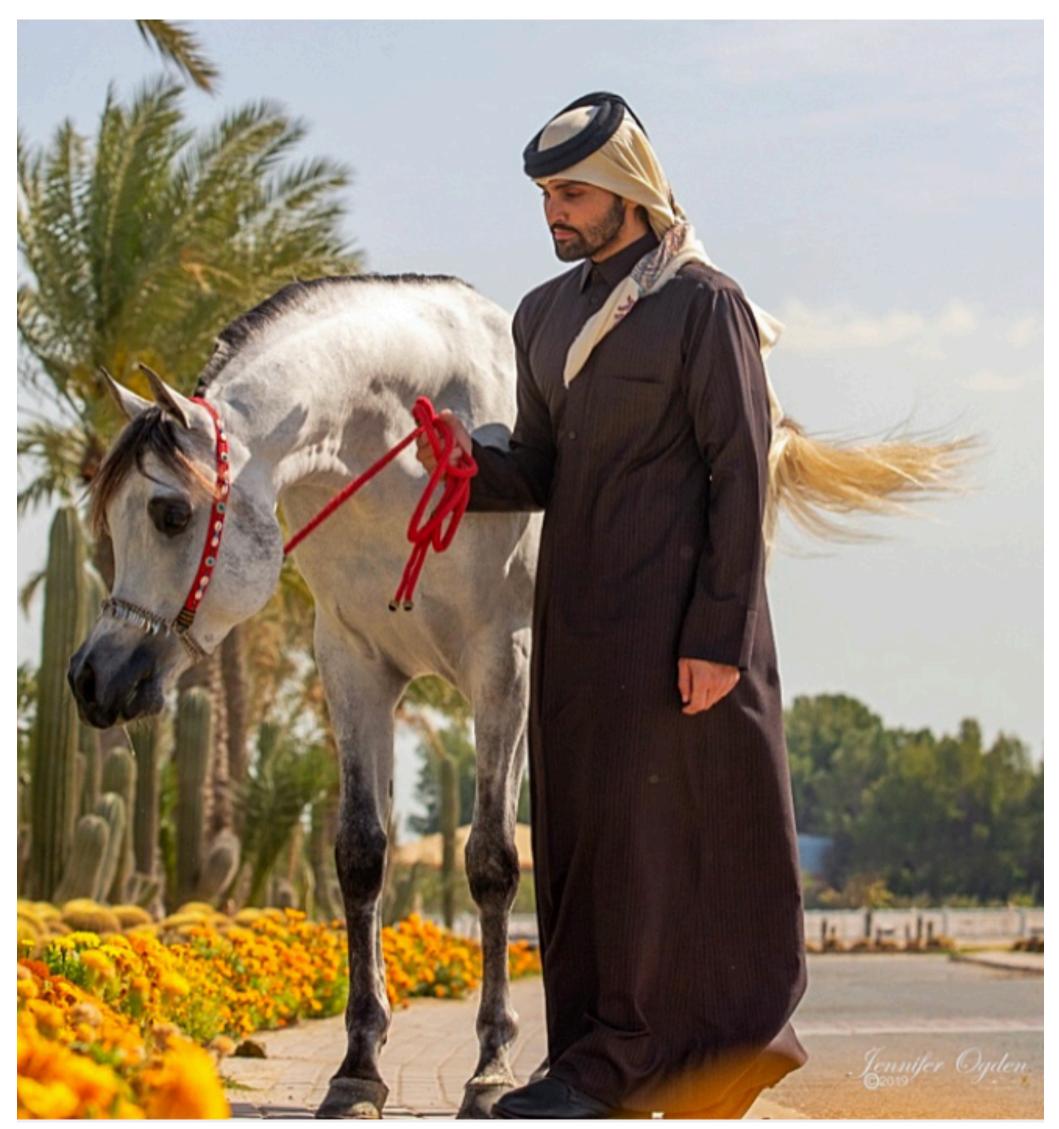

## SHEIKH AHMED ABDULLA KH H AL THANI

Sheikh Ahmed Abdulla KH H Al Thani, inherited his love of all animals from his father, Shiekh Abdulla Khalid Hamad Al Thani.

However, like his father, it was the Straight Egyptian Arabian Horse that Sheikh Ahmed discovered a true passion for. Having grown up around horses and a true horseman himself, in 2009 Sheikh Abdulla handed over the reigns to Sheikh Ahmed to manage the breeding program of Al Waab farm. Sheikh Ahmed has a keen business mind and his attention to detail and pursuit for excellence allowed him to develop a breeding program second to none. After seeking advice from his uncle Sheikh Abdulaziz Al Thani and with the help of his cousin Sheikh Saoud Bin Abdulaziz Al Thani he searched the world for the best straight Egyptian foundation stock he could find to commence the breeding program. Ten years and three generations on he is proud to present Al Waab Farm.

www.alwaabfarm.com

However, his passion is not just focused on breeding and beauty, Sheikh Ahmed aims to introduce new people to the Straight Egyptian breed and encourage others to fall in love with the history, temperament and unique qualities of the Arabian Horse.